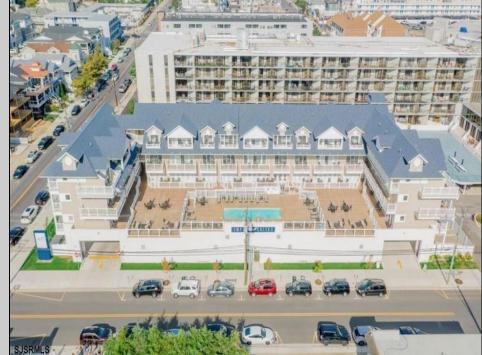

## COMMENTS

#401 is the PREMIER corner condo of The Impala Suites. This top floor, end unit condo features 3 full bedrooms, 3 full bathrooms, eat-in kitchen, living room, and private balconies overlooking the pool deck and phenomenal ocean views. Configure it as a 1, 2, or 3 bedroom layout to suit your needs-live in one portion while renting out the rest for impressive income potential. The main room is 625-square-foot king-bed suite, complete with a full kitchen, living room, and modern finishes. Then there are two 396-square-foot hotel-style units, each with two queen beds and a full bath, connected by interior doors for ultimate flexibility. The Impala Suites features a large pool, off-street parking, maid service, and is only steps to the famous beach and boardwalk. The condo is is being sold fully furnished and equipped for rentals. It is managed by the Impala Inn and has become the place to stay in OC! Incredible rentals - GROSSES OVER \$100,000 in rentals per year. Check out the video tour.