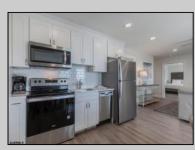

## COMMENTS

#401 is the PREMIER corner condo of The Impala Suites. This top floor, end unit condo features 3 full bedrooms, 3 full bathrooms, eat-in kitchen, living room, and private balconies overlooking the pool deck and phenomenal ocean views. Configure it as a 1, 2, or 3 bedroom layout to suit your needs-live in one portion while renting out the rest for impressive income potential. The main room is 625-square-foot king-bed suite, complete with a full kitchen, living room, and modern finishes. Then there are two 396-square-foot hotel-style units, each with two queen beds and a full bath, connected by interior doors for ultimate flexibility. The Impala Suites features a large pool, off-street parking, maid service, and is only steps to the famous beach and boardwalk. The condo is is being sold fully furnished and equipped for rentals. It is managed by the Impala Inn and has become the place to stay in OC! Incredible rentals - GROSSES OVER \$100,000 in rentals per year. Check out the video tour.