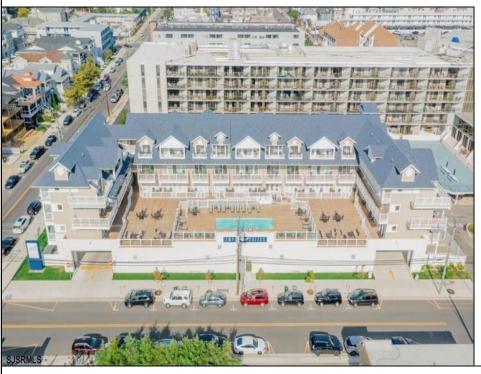

## **COMMENTS**

#401 is the PREMIER corner condo of The Impala Suites. This top floor, end unit condo features 3 full bedrooms, 3 full bathrooms, eat-in kitchen, living room, and private balconies overlooking the pool deck and phenomenal ocean views. Configure it as a 1, 2, or 3 bedroom layout to suit your needs—live in one portion while renting out the rest for impressive income potential. The main room is 625-square-foot king-bed suite, complete with a full kitchen, living room, and modern finishes. Then there are two 396-square-foot hotel-style units, each with two queen beds and a full bath, connected by interior doors for ultimate flexibility. The Impala Suites features a large pool, off-street parking, maid service, and is only steps to the famous beach and boardwalk. The condo is is being sold fully furnished and equipped for rentals. It is managed by the Impala Inn and has become the place to stay in OC! Incredible rentals - GROSSES OVER \$100,000 in rentals per year. Check out the video tour.