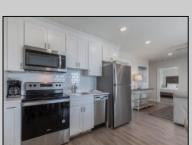

## **COMMENTS**

#401 is the PREMIER corner condo of The Impala Suites. This top floor, end unit condo features 3 full bedrooms, 3 full bathrooms, eat-in kitchen, living room, and private balconies overlooking the pool deck and phenomenal ocean views. Configure it as a 1, 2, or 3 bedroom layout to suit your needs—live in one portion while renting out the rest for impressive income potential. The main room is 625-square-foot king-bed suite, complete with a full kitchen, living room, and modern finishes. Then there are two 396-square-foot hotel-style units, each with two queen beds and a full bath, connected by interior doors for ultimate flexibility. The Impala Suites features a large pool, off-street parking, maid service, and is only steps to the famous beach and boardwalk. The condo is is being sold fully furnished and equipped for rentals. It is managed by the Impala Inn and has become the place to stay in OC! Incredible rentals - GROSSES OVER \$100,000 in rentals per year. Check out the video tour.