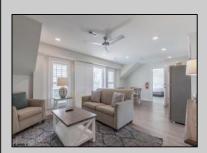

## **COMMENTS**

#401 is the PREMIER corner condo of The Impala Suites. This top floor, end unit condo features 3 full bedrooms, 3 full bathrooms, eat-in kitchen, living room, and private balconies overlooking the pool deck and phenomenal ocean views. Configure it as a 1, 2, or 3 bedroom layout to suit your needs—live in one portion while renting out the rest for impressive income potential. The main room is 625-square-foot king-bed suite, complete with a full kitchen, living room, and modern finishes. Then there are two 396-square-foot hotel-style units, each with two queen beds and a full bath, connected by interior doors for ultimate flexibility. The Impala Suites features a large pool, off-street parking, maid service, and is only steps to the famous beach and boardwalk. The condo is is being sold fully furnished and equipped for rentals. It is managed by the Impala Inn and has become the place to stay in OC! Incredible rentals - GROSSES OVER \$100,000 in rentals per year. Check out the video tour.