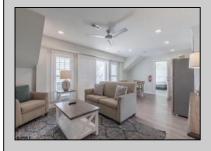

## **COMMENTS**

#401 is the PREMIER corner condo of The Impala Suites. This top floor, end unit condo features 3 full bedrooms, 3 full bathrooms, eat-in kitchen, living room, and private balconies overlooking the pool deck and phenomenal ocean views. Configure it as a 1, 2, or 3 bedroom layout to suit your needs—live in one portion while renting out the rest for impressive income potential. The main room is 625-square-foot king-bed suite, complete with a full kitchen, living room, and modern finishes. Then there are two 396-square-foot hotel-style units, each with two queen beds and a full bath, connected by interior doors for ultimate flexibility. The Impala Suites features a large pool, off-street parking, maid service, and is only steps to the famous beach and boardwalk. The condo is is being sold fully furnished and equipped for rentals. It is managed by the Impala Inn and has become the place to stay in OC! Incredible rentals - GROSSES OVER \$100,000 in rentals per year. Check out the video tour.