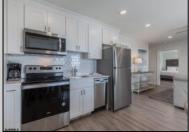

## **COMMENTS**

#401 is the PREMIER corner condo of The Impala Suites. This top floor, end unit condo features 3 full bedrooms, 3 full bathrooms, eat-in kitchen, living room, and private balconies overlooking the pool deck and phenomenal ocean views. Configure it as a 1, 2, or 3 bedroom layout to suit your needs—live in one portion while renting out the rest for impressive income potential. The main room is 625-square-foot king-bed suite, complete with a full kitchen, living room, and modern finishes. Then there are two 396-square-foot hotel-style units, each with two queen beds and a full bath, connected by interior doors for ultimate flexibility. The Impala Suites features a large pool, off-street parking, maid service, and is only steps to the famous beach and boardwalk. The condo is is being sold fully furnished and equipped for rentals. It is managed by the Impala Inn and has become the place to stay in OC! Incredible rentals - GROSSES OVER \$100,000 in rentals per year. Check out the video tour.