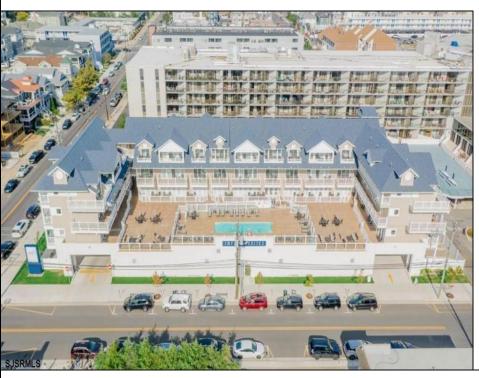

## **COMMENTS**

#401 is the PREMIER corner condo of The Impala Suites. This top floor, end unit condo features 3 full bedrooms, 3 full bathrooms, eat-in kitchen, living room, and private balconies overlooking the pool deck and phenomenal ocean views. Configure it as a 1, 2, or 3 bedroom layout to suit your needs—live in one portion while renting out the rest for impressive income potential. The main room is 625-square-foot king-bed suite, complete with a full kitchen, living room, and modern finishes. Then there are two 396-square-foot hotel-style units, each with two queen beds and a full bath, connected by interior doors for ultimate flexibility. The Impala Suites features a large pool, off-street parking, maid service, and is only steps to the famous beach and boardwalk. The condo is is being sold fully furnished and equipped for rentals. It is managed by the Impala Inn and has become the place to stay in OC! Incredible rentals - GROSSES OVER \$100,000 in rentals per year. Check out the video tour.