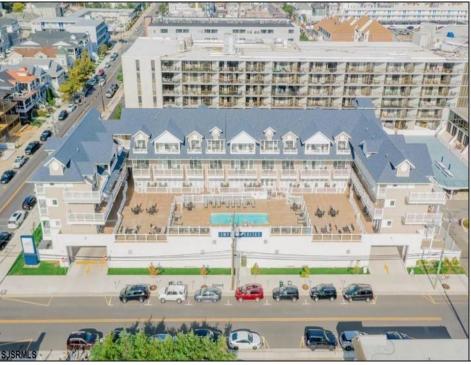

## **COMMENTS**

#401 is the PREMIER corner condo of The Impala Suites. This top floor, end unit condo features 3 full bedrooms, 3 full bathrooms, eat-in kitchen, living room, and private balconies overlooking the pool deck and phenomenal ocean views. Configure it as a 1, 2, or 3 bedroom layout to suit your needs—live in one portion while renting out the rest for impressive income potential. The main room is 625-square-foot king-bed suite, complete with a full kitchen, living room, and modern finishes. Then there are two 396-square-foot hotel-style units, each with two queen beds and a full bath, connected by interior doors for ultimate flexibility. The Impala Suites features a large pool, off-street parking, maid service, and is only steps to the famous beach and boardwalk. The condo is is being sold fully furnished and equipped for rentals. It is managed by the Impala Inn and has become the place to stay in OC! Incredible rentals - GROSSES OVER \$100,000 in rentals per year. Check out the video tour.