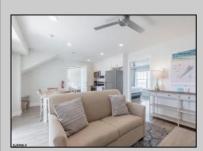

## **COMMENTS**

#401 is the PREMIER corner condo of The Impala Suites. This top floor, end unit condo features 3 full bedrooms, 3 full bathrooms, eat-in kitchen, living room, and private balconies overlooking the pool deck and phenomenal ocean views. Configure it as a 1, 2, or 3 bedroom layout to suit your needs—live in one portion while renting out the rest for impressive income potential. The main room is 625-square-foot king-bed suite, complete with a full kitchen, living room, and modern finishes. Then there are two 396-square-foot hotel-style units, each with two queen beds and a full bath, connected by interior doors for ultimate flexibility. The Impala Suites features a large pool, off-street parking, maid service, and is only steps to the famous beach and boardwalk. The condo is is being sold fully furnished and equipped for rentals. It is managed by the Impala Inn and has become the place to stay in OC! Incredible rentals - GROSSES OVER \$100,000 in rentals per year. Check out the video tour.