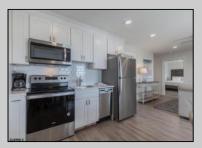

## **COMMENTS**

#401 is the PREMIER corner condo of The Impala Suites. This top floor, end unit condo features 3 full bedrooms, 3 full bathrooms, eat-in kitchen, living room, and private balconies overlooking the pool deck and phenomenal ocean views. Configure it as a 1, 2, or 3 bedroom layout to suit your needs—live in one portion while renting out the rest for impressive income potential. The main room is 625-square-foot king-bed suite, complete with a full kitchen, living room, and modern finishes. Then there are two 396-square-foot hotel-style units, each with two queen beds and a full bath, connected by interior doors for ultimate flexibility. The Impala Suites features a large pool, off-street parking, maid service, and is only steps to the famous beach and boardwalk. The condo is is being sold fully furnished and equipped for rentals. It is managed by the Impala Inn and has become the place to stay in OC! Incredible rentals - GROSSES OVER \$100,000 in rentals per year. Check out the video tour.