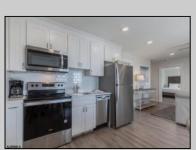

## **COMMENTS**

#401 is the PREMIER corner condo of The Impala Suites. This top floor, end unit condo features 3 full bedrooms, 3 full bathrooms, eat-in kitchen, living room, and private balconies overlooking the pool deck and phenomenal ocean views. Configure it as a 1, 2, or 3 bedroom layout to suit your needs—live in one portion while renting out the rest for impressive income potential. The main room is 625-square-foot king-bed suite, complete with a full kitchen, living room, and modern finishes. Then there are two 396-square-foot hotel-style units, each with two queen beds and a full bath, connected by interior doors for ultimate flexibility. The Impala Suites features a large pool, off-street parking, maid service, and is only steps to the famous beach and boardwalk. The condo is is being sold fully furnished and equipped for rentals. It is managed by the Impala Inn and has become the place to stay in OC! Incredible rentals - GROSSES OVER \$100,000 in rentals per year. Check out the video tour.