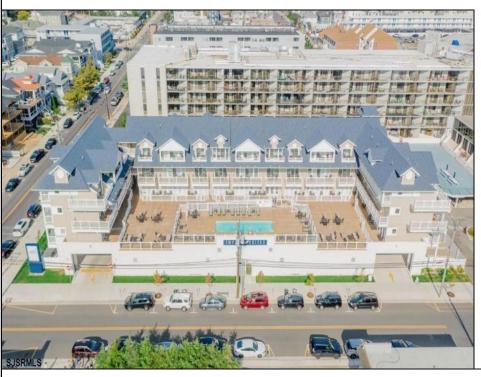

## **COMMENTS**

#401 is the PREMIER corner condo of The Impala Suites. This top floor, end unit condo features 3 full bedrooms, 3 full bathrooms, eat-in kitchen, living room, and private balconies overlooking the pool deck and phenomenal ocean views. Configure it as a 1, 2, or 3 bedroom layout to suit your needs—live in one portion while renting out the rest for impressive income potential. The main room is 625-square-foot king-bed suite, complete with a full kitchen, living room, and modern finishes. Then there are two 396-square-foot hotel-style units, each with two queen beds and a full bath, connected by interior doors for ultimate flexibility. The Impala Suites features a large pool, off-street parking, maid service, and is only steps to the famous beach and boardwalk. The condo is is being sold fully furnished and equipped for rentals. It is managed by the Impala Inn and has become the place to stay in OC! Incredible rentals - GROSSES OVER \$100,000 in rentals per year. Check out the video tour.