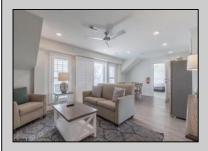

## **COMMENTS**

#401 is the PREMIER corner condo of The Impala Suites. This top floor, end unit condo features 3 full bedrooms, 3 full bathrooms, eat-in kitchen, living room, and private balconies overlooking the pool deck and phenomenal ocean views. Configure it as a 1, 2, or 3 bedroom layout to suit your needs—live in one portion while renting out the rest for impressive income potential. The main room is 625-square-foot king-bed suite, complete with a full kitchen, living room, and modern finishes. Then there are two 396-square-foot hotel-style units, each with two queen beds and a full bath, connected by interior doors for ultimate flexibility. The Impala Suites features a large pool, off-street parking, maid service, and is only steps to the famous beach and boardwalk. The condo is is being sold fully furnished and equipped for rentals. It is managed by the Impala Inn and has become the place to stay in OC! Incredible rentals - GROSSES OVER \$100,000 in rentals per year. Check out the video tour.