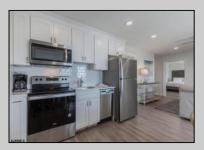

## **COMMENTS**

#401 is the PREMIER corner condo of The Impala Suites. This top floor, end unit condo features 3 full bedrooms, 3 full bathrooms, eat-in kitchen, living room, and private balconies overlooking the pool deck and phenomenal ocean views. Configure it as a 1, 2, or 3 bedroom layout to suit your needs—live in one portion while renting out the rest for impressive income potential. The main room is 625-square-foot king-bed suite, complete with a full kitchen, living room, and modern finishes. Then there are two 396-square-foot hotel-style units, each with two queen beds and a full bath, connected by interior doors for ultimate flexibility. The Impala Suites features a large pool, off-street parking, maid service, and is only steps to the famous beach and boardwalk. The condo is is being sold fully furnished and equipped for rentals. It is managed by the Impala Inn and has become the place to stay in OC! Incredible rentals - GROSSES OVER \$100,000 in rentals per year. Check out the video tour.