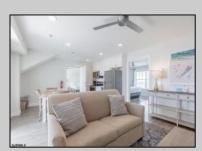

## **COMMENTS**

#401 is the PREMIER corner condo of The Impala Suites. This top floor, end unit condo features 3 full bedrooms, 3 full bathrooms, eat-in kitchen, living room, and private balconies overlooking the pool deck and phenomenal ocean views. Configure it as a 1, 2, or 3 bedroom layout to suit your needs—live in one portion while renting out the rest for impressive income potential. The main room is 625-square-foot king-bed suite, complete with a full kitchen, living room, and modern finishes. Then there are two 396-square-foot hotel-style units, each with two queen beds and a full bath, connected by interior doors for ultimate flexibility. The Impala Suites features a large pool, off-street parking, maid service, and is only steps to the famous beach and boardwalk. The condo is is being sold fully furnished and equipped for rentals. It is managed by the Impala Inn and has become the place to stay in OC! Incredible rentals - GROSSES OVER \$100,000 in rentals per year. Check out the video tour.