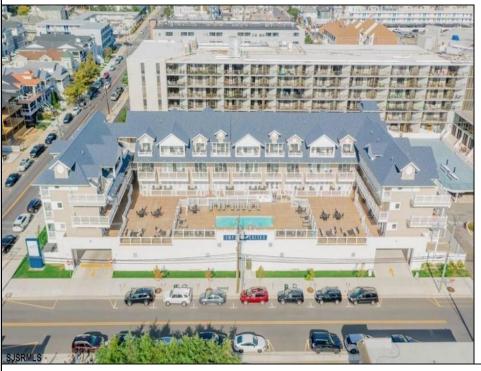

## **COMMENTS**

#401 is the PREMIER corner condo of The Impala Suites. This top floor, end unit condo features 3 full bedrooms, 3 full bathrooms, eat-in kitchen, living room, and private balconies overlooking the pool deck and phenomenal ocean views. Configure it as a 1, 2, or 3 bedroom layout to suit your needs—live in one portion while renting out the rest for impressive income potential. The main room is 625-square-foot king-bed suite, complete with a full kitchen, living room, and modern finishes. Then there are two 396-square-foot hotel-style units, each with two queen beds and a full bath, connected by interior doors for ultimate flexibility. The Impala Suites features a large pool, off-street parking, maid service, and is only steps to the famous beach and boardwalk. The condo is is being sold fully furnished and equipped for rentals. It is managed by the Impala Inn and has become the place to stay in OC! Incredible rentals - GROSSES OVER \$100,000 in rentals per year. Check out the video tour.