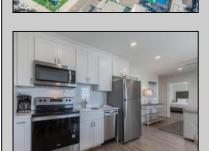

## **COMMENTS**

#401 is the PREMIER corner condo of The Impala Suites. This top floor, end unit condo features 3 full bedrooms, 3 full bathrooms, eat-in kitchen, living room, and private balconies overlooking the pool deck and phenomenal ocean views. Configure it as a 1, 2, or 3 bedroom layout to suit your needs—live in one portion while renting out the rest for impressive income potential. The main room is 625-square-foot king-bed suite, complete with a full kitchen, living room, and modern finishes. Then there are two 396-square-foot hotel-style units, each with two queen beds and a full bath, connected by interior doors for ultimate flexibility. The Impala Suites features a large pool, off-street parking, maid service, and is only steps to the famous beach and boardwalk. The condo is is being sold fully furnished and equipped for rentals. It is managed by the Impala Inn and has become the place to stay in OC! Incredible rentals - GROSSES OVER \$100,000 in rentals per year. Check out the video tour.