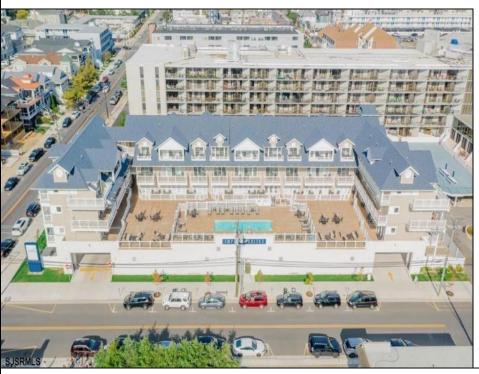

## **COMMENTS**

#401 is the PREMIER corner condo of The Impala Suites. This top floor, end unit condo features 3 full bedrooms, 3 full bathrooms, eat-in kitchen, living room, and private balconies overlooking the pool deck and phenomenal ocean views. Configure it as a 1, 2, or 3 bedroom layout to suit your needs—live in one portion while renting out the rest for impressive income potential. The main room is 625-square-foot king-bed suite, complete with a full kitchen, living room, and modern finishes. Then there are two 396-square-foot hotel-style units, each with two queen beds and a full bath, connected by interior doors for ultimate flexibility. The Impala Suites features a large pool, off-street parking, maid service, and is only steps to the famous beach and boardwalk. The condo is is being sold fully furnished and equipped for rentals. It is managed by the Impala Inn and has become the place to stay in OC! Incredible rentals - GROSSES OVER \$100,000 in rentals per year. Check out the video tour.