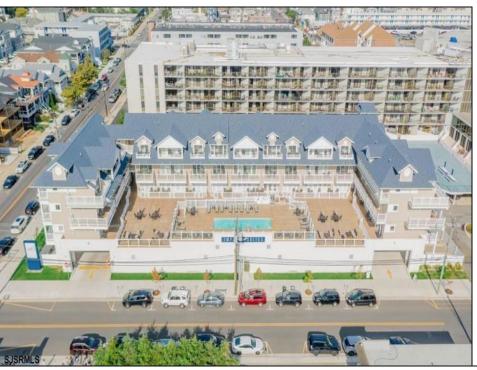

## **COMMENTS**

#401 is the PREMIER corner condo of The Impala Suites. This top floor, end unit condo features 3 full bedrooms, 3 full bathrooms, eat-in kitchen, living room, and private balconies overlooking the pool deck and phenomenal ocean views. Configure it as a 1, 2, or 3 bedroom layout to suit your needs—live in one portion while renting out the rest for impressive income potential. The main room is 625-square-foot king-bed suite, complete with a full kitchen, living room, and modern finishes. Then there are two 396-square-foot hotel-style units, each with two queen beds and a full bath, connected by interior doors for ultimate flexibility. The Impala Suites features a large pool, off-street parking, maid service, and is only steps to the famous beach and boardwalk. The condo is is being sold fully furnished and equipped for rentals. It is managed by the Impala Inn and has become the place to stay in OC! Incredible rentals - GROSSES OVER \$100,000 in rentals per year. Check out the video tour.