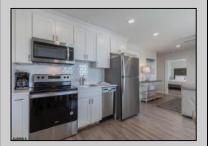

## **COMMENTS**

#401 is the PREMIER corner condo of The Impala Suites. This top floor, end unit condo features 3 full bedrooms, 3 full bathrooms, eat-in kitchen, living room, and private balconies overlooking the pool deck and phenomenal ocean views. Configure it as a 1, 2, or 3 bedroom layout to suit your needs—live in one portion while renting out the rest for impressive income potential. The main room is 625-square-foot king-bed suite, complete with a full kitchen, living room, and modern finishes. Then there are two 396-square-foot hotel-style units, each with two queen beds and a full bath, connected by interior doors for ultimate flexibility. The Impala Suites features a large pool, off-street parking, maid service, and is only steps to the famous beach and boardwalk. The condo is is being sold fully furnished and equipped for rentals. It is managed by the Impala Inn and has become the place to stay in OC! Incredible rentals - GROSSES OVER \$100,000 in rentals per year. Check out the video tour.