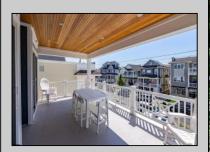

## **COMMENTS**

This custom-built duplex has been constructed by one South Jersey\'s premiere home builders. From the moment you enter the property you immediately take notice that the home has been constructed with finest finishes including custom cabinetry, wide plank hardwood floors, custom tiled spa-like bathrooms, upgraded trim work throughout, a gourmet kitchen with top-of-the-line appliances, oversized deck with mahogany ceiling and much more. Located in Ocean City\'s desirable Downtown just steps from shopping, restaurants, the boardwalk, beaches and more. First floor listed for \$1,099,000 and Second floor listed for \$1,199,000.