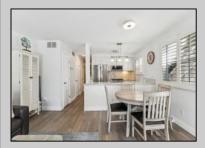

## **COMMENTS**

Welcome to your perfect Longport retreat! This beautifully updated first-floor condo offers the best of beach living-whether you\'re downsizing, seeking a summer escape, or investing in a shore property. Completely redone with high-end finishes throughout, this 2-bedroom, 1.5-bath unit features guartz countertops and backsplash, a kitchen with a center island, stainless steel appliances, gas range, and an open layout that's ideal for entertaining. Enjoy the durability and elegance of luxury CoreTec flooring, along with newer gas heating and central air systems, new bedroom windows, a new front door, and a full-size in-unit washer and dryer. Take in bay views from your covered porch—perfect for sipping your morning coffee while watching the stunning sunrise. Additional perks include off-street parking and a prime location just two blocks from the beach. You\'re also just a short walk or drive to Margate's fabulous dining scene, Ocean City's iconic boardwalk, and all that Somers Point has to offer. With low taxes, pet-friendly policies, and condo fees that include gas heat, this is a rare and worry-free opportunity to enjoy life at the shore. One of the most affordable ways to get onto the island, this turn-key, FULLY FURNISHED condo is ready for you to move right in. What better timing than now-buy today and enjoy the entire Summer of 2025 ahead! Opportunities like this don't last long-don't miss out on this charming Longport gem!