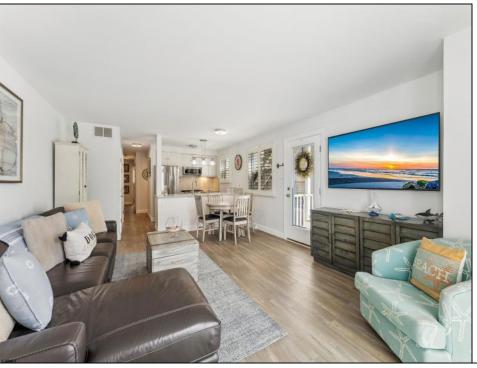

## **COMMENTS**

Welcome to your perfect Longport retreat! This beautifully updated first-floor condo offers the best of beach living-whether you\'re downsizing, seeking a summer escape, or investing in a shore property. Completely redone with high-end finishes throughout, this 2-bedroom, 1.5-bath unit features guartz countertops and backsplash, a kitchen with a center island, stainless steel appliances, gas range, and an open layout that's ideal for entertaining. Enjoy the durability and elegance of luxury CoreTec flooring, along with newer gas heating and central air systems, new bedroom windows, a new front door, and a full-size in-unit washer and dryer. Take in bay views from your covered porch—perfect for sipping your morning coffee while watching the stunning sunrise. Additional perks include off-street parking and a prime location just two blocks from the beach. You\'re also just a short walk or drive to Margate's fabulous dining scene, Ocean City's iconic boardwalk, and all that Somers Point has to offer. With low taxes, pet-friendly policies, and condo fees that include gas heat, this is a rare and worry-free opportunity to enjoy life at the shore. One of the most affordable ways to get onto the island, this turn-key, FULLY FURNISHED condo is ready for you to move right in. What better timing than now-buy today and enjoy the entire Summer of 2025 ahead! Opportunities like this don't last long-don't miss out on this charming Longport gem!