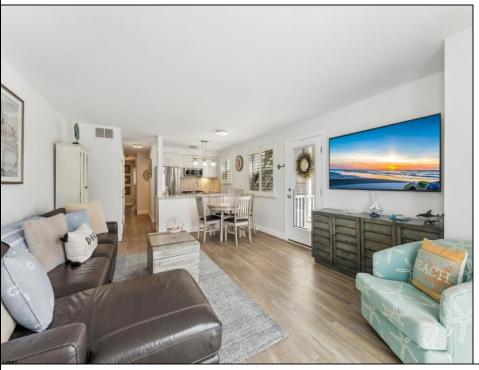

## **COMMENTS**

Welcome to your perfect Longport retreat! This beautifully updated first-floor condo offers the best of beach living-whether you\'re downsizing, seeking a summer escape, or investing in a shore property. Completely redone with high-end finishes throughout, this 2-bedroom, 1.5-bath unit features quartz countertops and backsplash, a kitchen with a center island, stainless steel appliances, gas range, and an open layout that's ideal for entertaining. Enjoy the durability and elegance of luxury CoreTec flooring, along with newer gas heating and central air systems, new bedroom windows, a new front door, and a full-size in-unit washer and dryer. Take in bay views from your covered porch—perfect for sipping your morning coffee while watching the stunning sunrise. Additional perks include off-street parking and a prime location just two blocks from the beach. You\'re also just a short walk or drive to Margate's fabulous dining scene, Ocean City's iconic boardwalk, and all that Somers Point has to offer. With low taxes, pet-friendly policies, and condo fees that include gas heat, this is a rare and worry-free opportunity to enjoy life at the shore. One of the most affordable ways to get onto the island, this turn-key, FULLY FURNISHED condo is ready for you to move right in. What better timing than now-buy today and enjoy the entire Summer of 2025 ahead! Opportunities like this don't last long-don't miss out on this charming Longport gem!