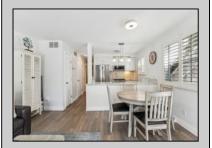

## **COMMENTS**

Welcome to your perfect Longport retreat! This beautifully updated first-floor condo offers the best of beach living-whether you\'re downsizing, seeking a summer escape, or investing in a shore property. Completely redone with high-end finishes throughout, this 2-bedroom, 1.5-bath unit features quartz countertops and backsplash, a kitchen with a center island, stainless steel appliances, gas range, and an open layout that's ideal for entertaining. Enjoy the durability and elegance of luxury CoreTec flooring, along with newer gas heating and central air systems, new bedroom windows, a new front door, and a full-size in-unit washer and dryer. Take in bay views from your covered porch—perfect for sipping your morning coffee while watching the stunning sunrise. Additional perks include off-street parking and a prime location just two blocks from the beach. You\'re also just a short walk or drive to Margate's fabulous dining scene, Ocean City's iconic boardwalk, and all that Somers Point has to offer. With low taxes, pet-friendly policies, and condo fees that include gas heat, this is a rare and worry-free opportunity to enjoy life at the shore. One of the most affordable ways to get onto the island, this turn-key, FULLY FURNISHED condo is ready for you to move right in. What better timing than now-buy today and enjoy the entire Summer of 2025 ahead! Opportunities like this don't last long-don't miss out on this charming Longport gem!