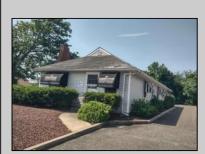

## **COMMENTS**

Amazing opportunity to grow your business with 2 detached buildings sitting on a huge 155\' x 185\' lot. Your business will experience fantastic exposure and visibility being located on one of the primary arteries in and out of Ocean City with North & South Parkway entrances/exits just a few hundred yards away. Building A features approximately 2194 sq. ft. plus many interior and exterior upgrades and improvements. Recently operated as a state of the art health & wellness center; it\'s now vacant and ready for your business to move in. Building B offers approximately 1624 sq. ft. and is currently leased to help you cover expenses. Call for lease details. Wide range of permitted zoning uses. Dream big and make your appointment to see it today.