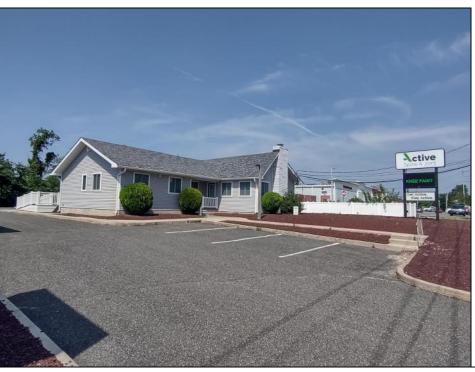

## **COMMENTS**

Amazing opportunity to grow your business with 2 detached buildings sitting on a huge 155\' x 185\' lot. Your business will experience fantastic exposure and visibility being located on one of the primary arteries in and out of Ocean City with North & South Parkway entrances/exits just a few hundred yards away. Building A features approximately 2194 sq. ft. plus many interior and exterior upgrades and improvements. Recently operated as a state of the art health & wellness center; it\'s now vacant and ready for your business to move in. Building B offers approximately 1624 sq. ft. and is currently leased to help you cover expenses. Call for lease details. Wide range of permitted zoning uses. Dream big and make your appointment to see it today.

| PROPERTY DETAILS                   |                                                        |                                             |                              |
|------------------------------------|--------------------------------------------------------|---------------------------------------------|------------------------------|
| Exterior<br>Vinyl                  | OutsideFeatures<br>Sign                                | ParkingGarage<br>11 or More Spaces<br>Paved | InteriorFeatures<br>Restroom |
| Basement<br>Crawl Space<br>Partial | Heating<br>Baseboard<br>Forced Air<br>Hot Water<br>Oil | Cooling<br>Central                          | Water<br>Public              |