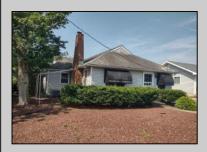

## **COMMENTS**

Amazing opportunity to grow your business with 2 detached buildings sitting on a huge 155\' x 185\' lot. Your business will experience fantastic exposure and visibility being located on one of the primary arteries in and out of Ocean City with North & South Parkway entrances/exits just a few hundred yards away. Building A features approximately 2194 sq. ft. plus many interior and exterior upgrades and improvements. Recently operated as a state of the art health & wellness center; it\'s now vacant and ready for your business to move in. Building B offers approximately 1624 sq. ft. and is currently leased to help you cover expenses. Call for lease details. Wide range of permitted zoning uses. Dream big and make your appointment to see it today.