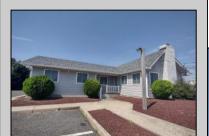

## **COMMENTS**

Amazing opportunity to grow your business with 2 detached buildings sitting on a huge 155\' x 185\' lot. Your business will experience fantastic exposure and visibility being located on one of the primary arteries in and out of Ocean City with North & South Parkway entrances/exits just a few hundred yards away. Building A features approximately 2194 sq. ft. plus many interior and exterior upgrades and improvements. Recently operated as a state of the art health & wellness center; it\'s now vacant and ready for your business to move in. Building B offers approximately 1624 sq. ft. and is currently leased to help you cover expenses. Call for lease details. Wide range of permitted zoning uses. Dream big and make your appointment to see it today.