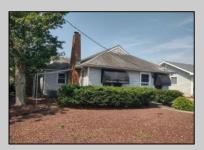

## **COMMENTS**

Amazing opportunity to grow your business with 2 detached buildings sitting on a huge 155\' x 185\' lot. Your business will experience fantastic exposure and visibility being located on one of the primary arteries in and out of Ocean City with North & South Parkway entrances/exits just a few hundred yards away. Building A features approximately 2194 sq. ft. plus many interior and exterior upgrades and improvements. Recently operated as a state of the art health & wellness center; it\'s now vacant and ready for your business to move in. Building B offers approximately 1624 sq. ft. and is currently leased to help you cover expenses. Call for lease details. Wide range of permitted zoning uses. Dream big and make your appointment to see it today.