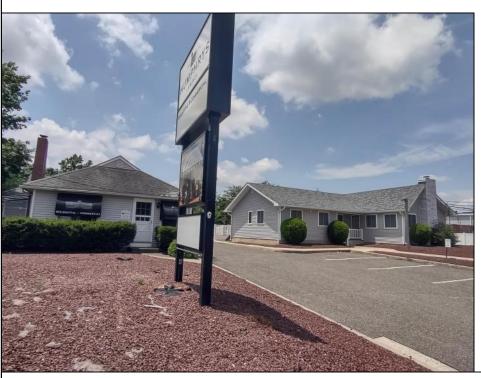

## **COMMENTS**

Amazing opportunity to grow your business with 2 detached buildings sitting on a huge 155\' x 185\' lot. Your business will experience fantastic exposure and visibility being located on one of the primary arteries in and out of Ocean City with North & South Parkway entrances/exits just a few hundred yards away. Building A features approximately 2194 sq. ft. plus many interior and exterior upgrades and improvements. Recently operated as a state of the art health & wellness center; it\'s now vacant and ready for your business to move in. Building B offers approximately 1624 sq. ft. and is currently leased to help you cover expenses. Call for lease details. Wide range of permitted zoning uses. Dream big and make your appointment to see it today.