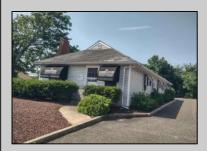

## **COMMENTS**

Amazing opportunity to grow your business with 2 detached buildings sitting on a huge 155\' x 185\' lot. Your business will experience fantastic exposure and visibility being located on one of the primary arteries in and out of Ocean City with North & South Parkway entrances/exits just a few hundred yards away. Building A features approximately 2194 sq. ft. plus many interior and exterior upgrades and improvements. Recently operated as a state of the art health & wellness center; it\'s now vacant and ready for your business to move in. Building B offers approximately 1624 sq. ft. and is currently leased to help you cover expenses. Call for lease details. Wide range of permitted zoning uses. Dream big and make your appointment to see it today.