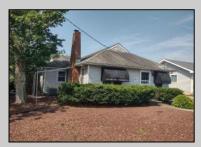

## **COMMENTS**

Amazing opportunity to grow your business with 2 detached buildings sitting on a huge 155\' x 185\' lot. Your business will experience fantastic exposure and visibility being located on one of the primary arteries in and out of Ocean City with North & South Parkway entrances/exits just a few hundred yards away. Building A features approximately 2194 sq. ft. plus many interior and exterior upgrades and improvements. Recently operated as a state of the art health & wellness center; it\'s now vacant and ready for your business to move in. Building B offers approximately 1624 sq. ft. and is currently leased to help you cover expenses. Call for lease details. Wide range of permitted zoning uses. Dream big and make your appointment to see it today.