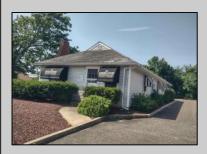

## **COMMENTS**

Amazing opportunity to grow your business with 2 detached buildings sitting on a huge 155\' x 185\' lot. Your business will experience fantastic exposure and visibility being located on one of the primary arteries in and out of Ocean City with North & South Parkway entrances/exits just a few hundred yards away. Building A features approximately 2194 sq. ft. plus many interior and exterior upgrades and improvements. Recently operated as a state of the art health & wellness center; it\'s now vacant and ready for your business to move in. Building B offers approximately 1624 sq. ft. and is currently leased to help you cover expenses. Call for lease details. Wide range of permitted zoning uses. Dream big and make your appointment to see it today.