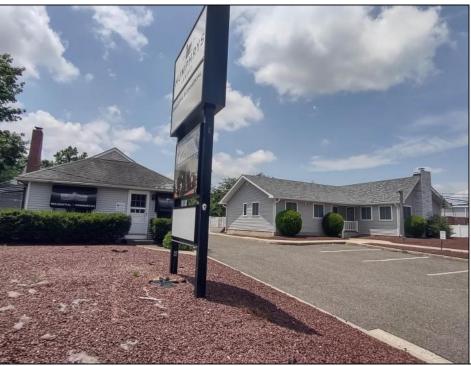

## **COMMENTS**

Amazing opportunity to grow your business with 2 detached buildings sitting on a huge 155\' x 185\' lot. Your business will experience fantastic exposure and visibility being located on one of the primary arteries in and out of Ocean City with North & South Parkway entrances/exits just a few hundred yards away. Building A features approximately 2194 sq. ft. plus many interior and exterior upgrades and improvements. Recently operated as a state of the art health & wellness center; it\'s now vacant and ready for your business to move in. Building B offers approximately 1624 sq. ft. and is currently leased to help you cover expenses. Call for lease details. Wide range of permitted zoning uses. Dream big and make your appointment to see it today.