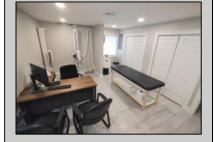

## **COMMENTS**

Amazing opportunity to grow your business with 2 detached buildings sitting on a huge 155\' x 185\' lot. Your business will experience fantastic exposure and visibility being located on one of the primary arteries in and out of Ocean City with North & South Parkway entrances/exits just a few hundred yards away. Building A features approximately 2194 sq. ft. plus many interior and exterior upgrades and improvements. Recently operated as a state of the art health & wellness center; itl's now vacant and ready for your business to move in. Building B offers approximately 1624 sq. ft. and is currently leased to help you cover expenses. Call for lease details. Wide range of permitted zoning uses. Dream big and make your appointment to see it today.