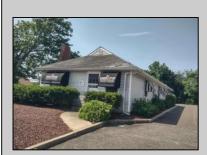

## **COMMENTS**

Amazing opportunity to grow your business with 2 detached buildings sitting on a huge 155\' x 185\' lot. Your business will experience fantastic exposure and visibility being located on one of the primary arteries in and out of Ocean City with North & South Parkway entrances/exits just a few hundred yards away. Building A features approximately 2194 sq. ft. plus many interior and exterior upgrades and improvements. Recently operated as a state of the art health & wellness center; itl's now vacant and ready for your business to move in. Building B offers approximately 1624 sq. ft. and is currently leased to help you cover expenses. Call for lease details. Wide range of permitted zoning uses. Dream big and make your appointment to see it today.