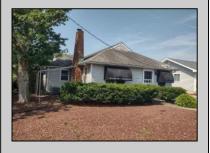

## **COMMENTS**

Amazing opportunity to grow your business with 2 detached buildings sitting on a huge 155\' x 185\' lot. Your business will experience fantastic exposure and visibility being located on one of the primary arteries in and out of Ocean City with North & South Parkway entrances/exits just a few hundred yards away. Building A features approximately 2194 sq. ft. plus many interior and exterior upgrades and improvements. Recently operated as a state of the art health & wellness center; itl's now vacant and ready for your business to move in. Building B offers approximately 1624 sq. ft. and is currently leased to help you cover expenses. Call for lease details. Wide range of permitted zoning uses. Dream big and make your appointment to see it today.