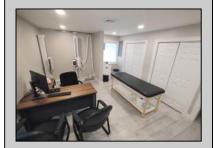

## **COMMENTS**

Amazing opportunity to grow your business with 2 detached buildings sitting on a huge 155\' x 185\' lot. Your business will experience fantastic exposure and visibility being located on one of the primary arteries in and out of Ocean City with North & South Parkway entrances/exits just a few hundred yards away. Building A features approximately 2194 sq. ft. plus many interior and exterior upgrades and improvements. Recently operated as a state of the art health & wellness center; it\'s now vacant and ready for your business to move in. Building B offers approximately 1624 sq. ft. and is currently leased to help you cover expenses. Call for lease details. Wide range of permitted zoning uses. Dream big and make your appointment to see it today.