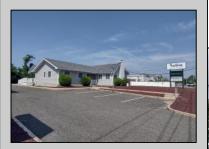

## **COMMENTS**

Amazing opportunity to grow your business with 2 detached buildings sitting on a huge 155\' x 185\' lot. Your business will experience fantastic exposure and visibility being located on one of the primary arteries in and out of Ocean City with North & South Parkway entrances/exits just a few hundred yards away. Building A features approximately 2194 sq. ft. plus many interior and exterior upgrades and improvements. Recently operated as a state of the art health & wellness center; it\'s now vacant and ready for your business to move in. Building B offers approximately 1624 sq. ft. and is currently leased to help you cover expenses. Call for lease details. Wide range of permitted zoning uses. Dream big and make your appointment to see it today.