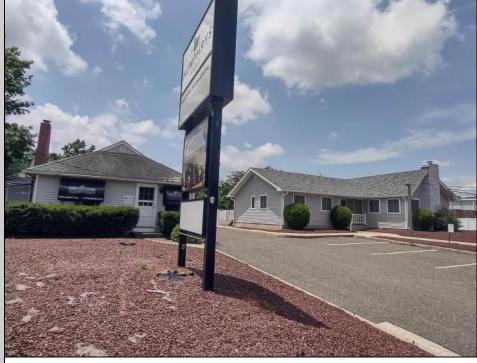

## COMMENTS

Amazing opportunity to grow your business with 2 detached buildings sitting on a huge 155<sup>1</sup> x 185<sup>1</sup> lot. Your business will experience fantastic exposure and visibility being located on one of the primary arteries in and out of Ocean City with North & South Parkway entrances/exits just a few hundred yards away. Building A features approximately 2194 sq. ft. plus many interior and exterior upgrades and improvements. Recently operated as a state of the art health & wellness center; it's now vacant and ready for your business to move in. Building B offers approximately 1624 sq. ft. and is currently leased to help you cover expenses. Call for lease details. Wide range of permitted zoning uses. Dream big and make your appointment to see it today.