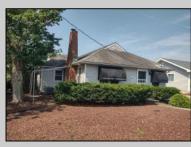

## COMMENTS

Amazing opportunity to grow your business with 2 detached buildings sitting on a huge 155<sup>1</sup> x 185<sup>1</sup> lot. Your business will experience fantastic exposure and visibility being located on one of the primary arteries in and out of Ocean City with North & South Parkway entrances/exits just a few hundred yards away. Building A features approximately 2194 sq. ft. plus many interior and exterior upgrades and improvements. Recently operated as a state of the art health & wellness center; it's now vacant and ready for your business to move in. Building B offers approximately 1624 sq. ft. and is currently leased to help you cover expenses. Call for lease details. Wide range of permitted zoning uses. Dream big and make your appointment to see it today.