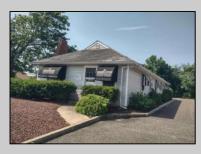

## COMMENTS

Amazing opportunity to grow your business with 2 detached buildings sitting on a huge 155<sup>1</sup> x 185<sup>1</sup> lot. Your business will experience fantastic exposure and visibility being located on one of the primary arteries in and out of Ocean City with North & South Parkway entrances/exits just a few hundred yards away. Building A features approximately 2194 sq. ft. plus many interior and exterior upgrades and improvements. Recently operated as a state of the art health & wellness center; it's now vacant and ready for your business to move in. Building B offers approximately 1624 sq. ft. and is currently leased to help you cover expenses. Call for lease details. Wide range of permitted zoning uses. Dream big and make your appointment to see it today.