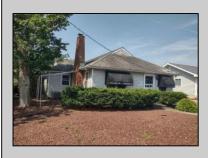

## COMMENTS

Amazing opportunity to grow your business with 2 detached buildings sitting on a huge 155<sup>1</sup> x 185<sup>1</sup> lot. Your business will experience fantastic exposure and visibility being located on one of the primary arteries in and out of Ocean City with North & South Parkway entrances/exits just a few hundred yards away. Building A features approximately 2194 sq. ft. plus many interior and exterior upgrades and improvements. Recently operated as a state of the art health & wellness center; it\'s now vacant and ready for your business to move in. Building B offers approximately 1624 sq. ft. and is currently leased to help you cover expenses. Call for lease details. Wide range of permitted zoning uses. Dream big and make your appointment to see it today.