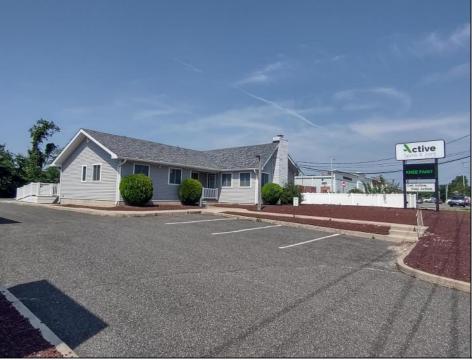

## COMMENTS

Amazing opportunity to grow your business with 2 detached buildings sitting on a huge 155<sup>1</sup> x 185<sup>1</sup> lot. Your business will experience fantastic exposure and visibility being located on one of the primary arteries in and out of Ocean City with North & South Parkway entrances/exits just a few hundred yards away. Building A features approximately 2194 sq. ft. plus many interior and exterior upgrades and improvements. Recently operated as a state of the art health & wellness center; it\'s now vacant and ready for your business to move in. Building B offers approximately 1624 sq. ft. and is currently leased to help you cover expenses. Call for lease details. Wide range of permitted zoning uses. Dream big and make your appointment to see it today.