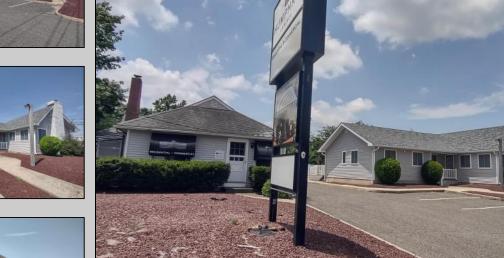

## **COMMENTS**

Amazing opportunity to grow your business with 2 detached buildings sitting on a huge 155\' x 185\' lot. Your business will experience fantastic exposure and visibility being located on one of the primary arteries in and out of Ocean City with North & South Parkway entrances/exits just a few hundred yards away. Building A features approximately 2194 sq. ft. plus many interior and exterior upgrades and improvements. Recently operated as a state of the art health & wellness center; it\'s now vacant and ready for your business to move in. Building B offers approximately 1624 sq. ft. and is currently leased to help you cover expenses. Call for lease details. Wide range of permitted zoning uses. Dream big and make your appointment to see it today.