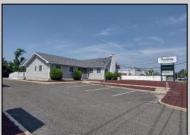

## **COMMENTS**

Amazing opportunity to grow your business with 2 detached buildings sitting on a huge 155\' x 185\' lot. Your business will experience fantastic exposure and visibility being located on one of the primary arteries in and out of Ocean City with North & South Parkway entrances/exits just a few hundred yards away. Building A features approximately 2194 sq. ft. plus many interior and exterior upgrades and improvements. Recently operated as a state of the art health & wellness center; it\'s now vacant and ready for your business to move in. Building B offers approximately 1624 sq. ft. and is currently leased to help you cover expenses. Call for lease details. Wide range of permitted zoning uses. Dream big and make your appointment to see it today.