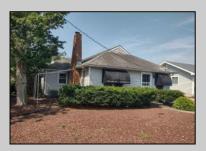

## **COMMENTS**

Amazing opportunity to grow your business with 2 detached buildings sitting on a huge 155\' x 185\' lot. Your business will experience fantastic exposure and visibility being located on one of the primary arteries in and out of Ocean City with North & South Parkway entrances/exits just a few hundred yards away. Building A features approximately 2194 sq. ft. plus many interior and exterior upgrades and improvements. Recently operated as a state of the art health & wellness center; it\'s now vacant and ready for your business to move in. Building B offers approximately 1624 sq. ft. and is currently leased to help you cover expenses. Call for lease details. Wide range of permitted zoning uses. Dream big and make your appointment to see it today.