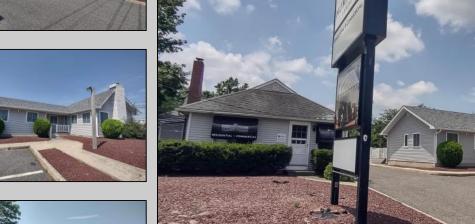

## **COMMENTS**

Amazing opportunity to grow your business with 2 detached buildings sitting on a huge 155\' x 185\' lot. Your business will experience fantastic exposure and visibility being located on one of the primary arteries in and out of Ocean City with North & South Parkway entrances/exits just a few hundred yards away. Building A features approximately 2194 sq. ft. plus many interior and exterior upgrades and improvements. Recently operated as a state of the art health & wellness center; it\'s now vacant and ready for your business to move in. Building B offers approximately 1624 sq. ft. and is currently leased to help you cover expenses. Call for lease details. Wide range of permitted zoning uses. Dream big and make your appointment to see it today.