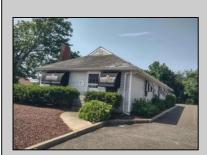

## **COMMENTS**

Amazing opportunity to grow your business with 2 detached buildings sitting on a huge 155\' x 185\' lot. Your business will experience fantastic exposure and visibility being located on one of the primary arteries in and out of Ocean City with North & South Parkway entrances/exits just a few hundred yards away. Building A features approximately 2194 sq. ft. plus many interior and exterior upgrades and improvements. Recently operated as a state of the art health & wellness center; it\'s now vacant and ready for your business to move in. Building B offers approximately 1624 sq. ft. and is currently leased to help you cover expenses. Call for lease details. Wide range of permitted zoning uses. Dream big and make your appointment to see it today.