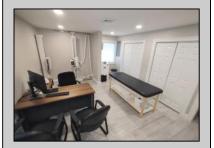

## **COMMENTS**

Amazing opportunity to grow your business with 2 detached buildings sitting on a huge 155\' x 185\' lot. Your business will experience fantastic exposure and visibility being located on one of the primary arteries in and out of Ocean City with North & South Parkway entrances/exits just a few hundred yards away. Building A features approximately 2194 sq. ft. plus many interior and exterior upgrades and improvements. Recently operated as a state of the art health & wellness center; it\'s now vacant and ready for your business to move in. Building B offers approximately 1624 sq. ft. and is currently leased to help you cover expenses. Call for lease details. Wide range of permitted zoning uses. Dream big and make your appointment to see it today.