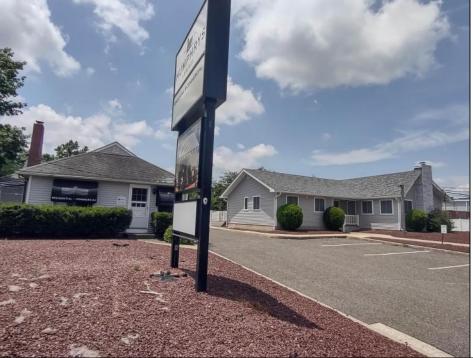

## **COMMENTS**

Amazing opportunity to grow your business with 2 detached buildings sitting on a huge 155\' x 185\' lot. Your business will experience fantastic exposure and visibility being located on one of the primary arteries in and out of Ocean City with North & South Parkway entrances/exits just a few hundred yards away. Building A features approximately 2194 sq. ft. plus many interior and exterior upgrades and improvements. Recently operated as a state of the art health & wellness center; it\'s now vacant and ready for your business to move in. Building B offers approximately 1624 sq. ft. and is currently leased to help you cover expenses. Call for lease details. Wide range of permitted zoning uses. Dream big and make your appointment to see it today.