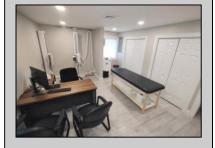

## COMMENTS

Amazing opportunity to grow your business with 2 detached buildings sitting on a huge 155\' x 185\' lot. Your business will experience fantastic exposure and visibility being located on one of the primary arteries in and out of Ocean City with North & South Parkway entrances/exits just a few hundred yards away. Building A features approximately 2194 sq. ft. plus many interior and exterior upgrades and improvements. Recently operated as a state of the art health & wellness center; it\'s now vacant and ready for your business to move in. Building B offers approximately 1624 sq. ft. and is currently leased to help you cover expenses. Call for lease details. Wide range of permitted zoning uses. Dream big and make your appointment to see it today.