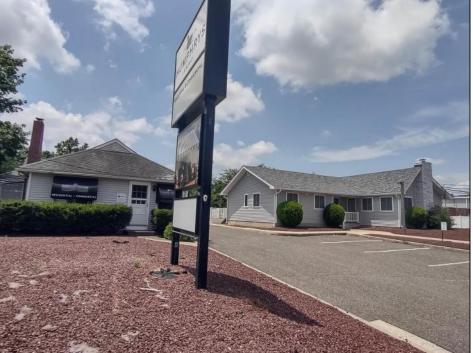

## COMMENTS

Amazing opportunity to grow your business with 2 detached buildings sitting on a huge 155\' x 185\' lot. Your business will experience fantastic exposure and visibility being located on one of the primary arteries in and out of Ocean City with North & South Parkway entrances/exits just a few hundred yards away. Building A features approximately 2194 sq. ft. plus many interior and exterior upgrades and improvements. Recently operated as a state of the art health & wellness center; it\'s now vacant and ready for your business to move in. Building B offers approximately 1624 sq. ft. and is currently leased to help you cover expenses. Call for lease details. Wide range of permitted zoning uses. Dream big and make your appointment to see it today.