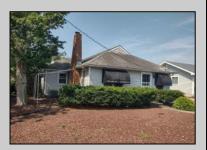

## COMMENTS

Amazing opportunity to grow your business with 2 detached buildings sitting on a huge 155\' x 185\' lot. Your business will experience fantastic exposure and visibility being located on one of the primary arteries in and out of Ocean City with North & South Parkway entrances/exits just a few hundred yards away. Building A features approximately 2194 sq. ft. plus many interior and exterior upgrades and improvements. Recently operated as a state of the art health & wellness center; it\'s now vacant and ready for your business to move in. Building B offers approximately 1624 sq. ft. and is currently leased to help you cover expenses. Call for lease details. Wide range of permitted zoning uses. Dream big and make your appointment to see it today.