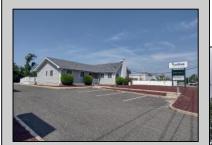

## COMMENTS

Amazing opportunity to grow your business with 2 detached buildings sitting on a huge 155\' x 185\' lot. Your business will experience fantastic exposure and visibility being located on one of the primary arteries in and out of Ocean City with North & South Parkway entrances/exits just a few hundred yards away. Building A features approximately 2194 sq. ft. plus many interior and exterior upgrades and improvements. Recently operated as a state of the art health & wellness center; it\'s now vacant and ready for your business to move in. Building B offers approximately 1624 sq. ft. and is currently leased to help you cover expenses. Call for lease details. Wide range of permitted zoning uses. Dream big and make your appointment to see it today.