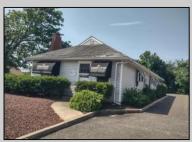

## COMMENTS

Amazing opportunity to grow your business with 2 detached buildings sitting on a huge 155<sup>1</sup> x 185<sup>1</sup> lot. Your business will experience fantastic exposure and visibility being located on one of the primary arteries in and out of Ocean City with North & South Parkway entrances/exits just a few hundred yards away. Building A features approximately 2194 sq. ft. plus many interior and exterior upgrades and improvements. Recently operated as a state of the art health & wellness center; it\'s now vacant and ready for your business to move in. Building B offers approximately 1624 sq. ft. and is currently leased to help you cover expenses. Call for lease details. Wide range of permitted zoning uses. Dream big and make your appointment to see it today.