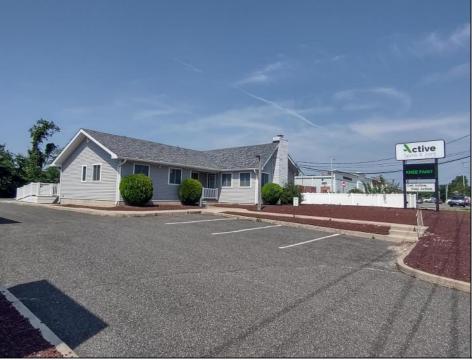

## 16-20 Roosevelt Blvd Marmora, NJ 08223

Asking \$889,900.00

## COMMENTS

Amazing opportunity to grow your business with 2 detached buildings sitting on a huge 155<sup>1</sup> x 185<sup>1</sup> lot. Your business will experience fantastic exposure and visibility being located on one of the primary arteries in and out of Ocean City with North & South Parkway entrances/exits just a few hundred yards away. Building A features approximately 2194 sq. ft. plus many interior and exterior upgrades and improvements. Recently operated as a state of the art health & wellness center; it\'s now vacant and ready for your business to move in. Building B offers approximately 1624 sq. ft. and is currently leased to help you cover expenses. Call for lease details. Wide range of permitted zoning uses. Dream big and make your appointment to see it today.