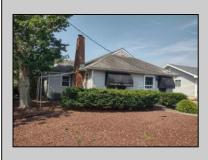

## COMMENTS

Amazing opportunity to grow your business with 2 detached buildings sitting on a huge 155<sup>1</sup> x 185<sup>1</sup> lot. Your business will experience fantastic exposure and visibility being located on one of the primary arteries in and out of Ocean City with North & South Parkway entrances/exits just a few hundred yards away. Building A features approximately 2194 sq. ft. plus many interior and exterior upgrades and improvements. Recently operated as a state of the art health & wellness center; it\'s now vacant and ready for your business to move in. Building B offers approximately 1624 sq. ft. and is currently leased to help you cover expenses. Call for lease details. Wide range of permitted zoning uses. Dream big and make your appointment to see it today.