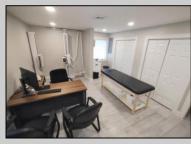

## COMMENTS

Amazing opportunity to grow your business with 2 detached buildings sitting on a huge 155<sup>1</sup> x 185<sup>1</sup> lot. Your business will experience fantastic exposure and visibility being located on one of the primary arteries in and out of Ocean City with North & South Parkway entrances/exits just a few hundred yards away. Building A features approximately 2194 sq. ft. plus many interior and exterior upgrades and improvements. Recently operated as a state of the art health & wellness center; it\'s now vacant and ready for your business to move in. Building B offers approximately 1624 sq. ft. and is currently leased to help you cover expenses. Call for lease details. Wide range of permitted zoning uses. Dream big and make your appointment to see it today.