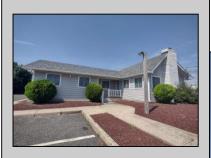

## COMMENTS

Amazing opportunity to grow your business with 2 detached buildings sitting on a huge 155<sup>1</sup> x 185<sup>1</sup> lot. Your business will experience fantastic exposure and visibility being located on one of the primary arteries in and out of Ocean City with North & South Parkway entrances/exits just a few hundred yards away. Building A features approximately 2194 sq. ft. plus many interior and exterior upgrades and improvements. Recently operated as a state of the art health & wellness center; it\'s now vacant and ready for your business to move in. Building B offers approximately 1624 sq. ft. and is currently leased to help you cover expenses. Call for lease details. Wide range of permitted zoning uses. Dream big and make your appointment to see it today.