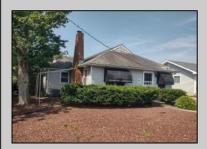

## **COMMENTS**

Amazing opportunity to grow your business with 2 detached buildings sitting on a huge 155\' x 185\' lot. Your business will experience fantastic exposure and visibility being located on one of the primary arteries in and out of Ocean City with North & South Parkway entrances/exits just a few hundred yards away. Building A features approximately 2194 sq. ft. plus many interior and exterior upgrades and improvements. Recently operated as a state of the art health & wellness center; it\'s now vacant and ready for your business to move in. Building B offers approximately 1624 sq. ft. and is currently leased to help you cover expenses. Call for lease details. Wide range of permitted zoning uses. Dream big and make your appointment to see it today.