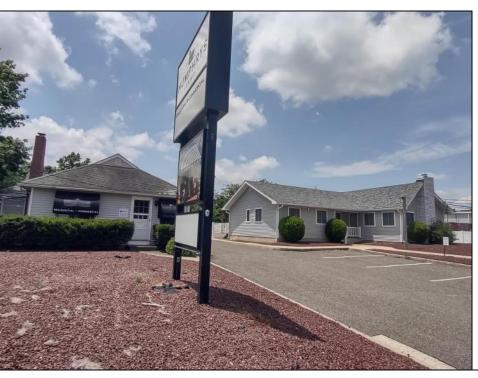

## **COMMENTS**

Amazing opportunity to grow your business with 2 detached buildings sitting on a huge 155\' x 185\' lot. Your business will experience fantastic exposure and visibility being located on one of the primary arteries in and out of Ocean City with North & South Parkway entrances/exits just a few hundred yards away. Building A features approximately 2194 sq. ft. plus many interior and exterior upgrades and improvements. Recently operated as a state of the art health & wellness center; it\'s now vacant and ready for your business to move in. Building B offers approximately 1624 sq. ft. and is currently leased to help you cover expenses. Call for lease details. Wide range of permitted zoning uses. Dream big and make your appointment to see it today.