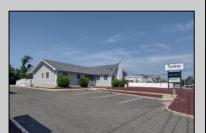

## **COMMENTS**

Amazing opportunity to grow your business with 2 detached buildings sitting on a huge 155\' x 185\' lot. Your business will experience fantastic exposure and visibility being located on one of the primary arteries in and out of Ocean City with North & South Parkway entrances/exits just a few hundred yards away. Building A features approximately 2194 sq. ft. plus many interior and exterior upgrades and improvements. Recently operated as a state of the art health & wellness center; it\'s now vacant and ready for your business to move in. Building B offers approximately 1624 sq. ft. and is currently leased to help you cover expenses. Call for lease details. Wide range of permitted zoning uses. Dream big and make your appointment to see it today.