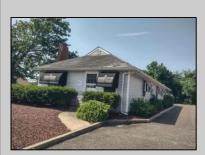

## **COMMENTS**

Amazing opportunity to grow your business with 2 detached buildings sitting on a huge 155\' x 185\' lot. Your business will experience fantastic exposure and visibility being located on one of the primary arteries in and out of Ocean City with North & South Parkway entrances/exits just a few hundred yards away. Building A features approximately 2194 sq. ft. plus many interior and exterior upgrades and improvements. Recently operated as a state of the art health & wellness center; it\'s now vacant and ready for your business to move in. Building B offers approximately 1624 sq. ft. and is currently leased to help you cover expenses. Call for lease details. Wide range of permitted zoning uses. Dream big and make your appointment to see it today.