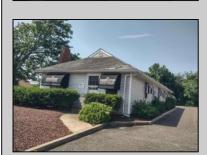

## **COMMENTS**

Amazing opportunity to grow your business with 2 detached buildings sitting on a huge 155\' x 185\' lot. Your business will experience fantastic exposure and visibility being located on one of the primary arteries in and out of Ocean City with North & South Parkway entrances/exits just a few hundred yards away. Building A features approximately 2194 sq. ft. plus many interior and exterior upgrades and improvements. Recently operated as a state of the art health & wellness center; it\'s now vacant and ready for your business to move in. Building B offers approximately 1624 sq. ft. and is currently leased to help you cover expenses. Call for lease details. Wide range of permitted zoning uses. Dream big and make your appointment to see it today.