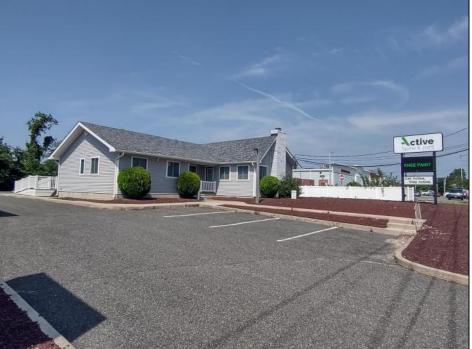

## COMMENTS

Amazing opportunity to grow your business with 2 detached buildings sitting on a huge 155\' x 185\' lot. Your business will experience fantastic exposure and visibility being located on one of the primary arteries in and out of Ocean City with North & South Parkway entrances/exits just a few hundred yards away. Building A features approximately 2194 sq. ft. plus many interior and exterior upgrades and improvements. Recently operated as a state of the art health & wellness center; it\'s now vacant and ready for your business to move in. Building B offers approximately 1624 sq. ft. and is currently leased to help you cover expenses. Call for lease details. Wide range of permitted zoning uses. Dream big and make your appointment to see it today.