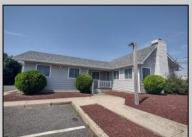

## COMMENTS

Amazing opportunity to grow your business with 2 detached buildings sitting on a huge 155\' x 185\' lot. Your business will experience fantastic exposure and visibility being located on one of the primary arteries in and out of Ocean City with North & South Parkway entrances/exits just a few hundred yards away. Building A features approximately 2194 sq. ft. plus many interior and exterior upgrades and improvements. Recently operated as a state of the art health & wellness center; it\'s now vacant and ready for your business to move in. Building B offers approximately 1624 sq. ft. and is currently leased to help you cover expenses. Call for lease details. Wide range of permitted zoning uses. Dream big and make your appointment to see it today.