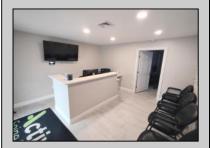

## COMMENTS

Amazing opportunity to grow your business with 2 detached buildings sitting on a huge 155\' x 185\' lot. Your business will experience fantastic exposure and visibility being located on one of the primary arteries in and out of Ocean City with North & South Parkway entrances/exits just a few hundred yards away. Building A features approximately 2194 sq. ft. plus many interior and exterior upgrades and improvements. Recently operated as a state of the art health & wellness center; it\'s now vacant and ready for your business to move in. Building B offers approximately 1624 sq. ft. and is currently leased to help you cover expenses. Call for lease details. Wide range of permitted zoning uses. Dream big and make your appointment to see it today.