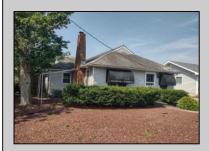

## COMMENTS

Amazing opportunity to grow your business with 2 detached buildings sitting on a huge 155\' x 185\' lot. Your business will experience fantastic exposure and visibility being located on one of the primary arteries in and out of Ocean City with North & South Parkway entrances/exits just a few hundred yards away. Building A features approximately 2194 sq. ft. plus many interior and exterior upgrades and improvements. Recently operated as a state of the art health & wellness center; it\'s now vacant and ready for your business to move in. Building B offers approximately 1624 sq. ft. and is currently leased to help you cover expenses. Call for lease details. Wide range of permitted zoning uses. Dream big and make your appointment to see it today.