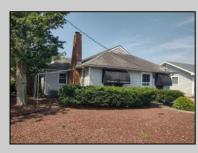

## COMMENTS

Amazing opportunity to grow your business with 2 detached buildings sitting on a huge 155<sup>1</sup>/ x 185<sup>1</sup>/ lot. Your business will experience fantastic exposure and visibility being located on one of the primary arteries in and out of Ocean City with North & South Parkway entrances/exits just a few hundred yards away. Building A features approximately 2194 sq. ft. plus many interior and exterior upgrades and improvements. Recently operated as a state of the art health & wellness center; it's now vacant and ready for your business to move in. Building B offers approximately 1624 sq. ft. and is currently leased to help you cover expenses. Call for lease details. Wide range of permitted zoning uses. Dream big and make your appointment to see it today.