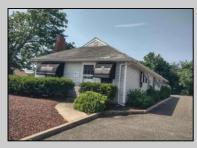

## COMMENTS

Amazing opportunity to grow your business with 2 detached buildings sitting on a huge 155<sup>1</sup>/ x 185<sup>1</sup>/ lot. Your business will experience fantastic exposure and visibility being located on one of the primary arteries in and out of Ocean City with North & South Parkway entrances/exits just a few hundred yards away. Building A features approximately 2194 sq. ft. plus many interior and exterior upgrades and improvements. Recently operated as a state of the art health & wellness center; it's now vacant and ready for your business to move in. Building B offers approximately 1624 sq. ft. and is currently leased to help you cover expenses. Call for lease details. Wide range of permitted zoning uses. Dream big and make your appointment to see it today.