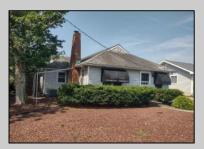

## **COMMENTS**

Amazing opportunity to grow your business with 2 detached buildings sitting on a huge 155\' x 185\' lot. Your business will experience fantastic exposure and visibility being located on one of the primary arteries in and out of Ocean City with North & South Parkway entrances/exits just a few hundred yards away. Building A features approximately 2194 sq. ft. plus many interior and exterior upgrades and improvements. Recently operated as a state of the art health & wellness center; it\'s now vacant and ready for your business to move in. Building B offers approximately 1624 sq. ft. and is currently leased to help you cover expenses. Call for lease details. Wide range of permitted zoning uses. Dream big and make your appointment to see it today.