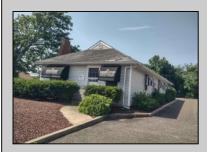

## **COMMENTS**

Amazing opportunity to grow your business with 2 detached buildings sitting on a huge 155\' x 185\' lot. Your business will experience fantastic exposure and visibility being located on one of the primary arteries in and out of Ocean City with North & South Parkway entrances/exits just a few hundred yards away. Building A features approximately 2194 sq. ft. plus many interior and exterior upgrades and improvements. Recently operated as a state of the art health & wellness center; it\'s now vacant and ready for your business to move in. Building B offers approximately 1624 sq. ft. and is currently leased to help you cover expenses. Call for lease details. Wide range of permitted zoning uses. Dream big and make your appointment to see it today.