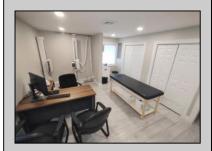

## **COMMENTS**

Amazing opportunity to grow your business with 2 detached buildings sitting on a huge 155\' x 185\' lot. Your business will experience fantastic exposure and visibility being located on one of the primary arteries in and out of Ocean City with North & South Parkway entrances/exits just a few hundred yards away. Building A features approximately 2194 sq. ft. plus many interior and exterior upgrades and improvements. Recently operated as a state of the art health & wellness center; it\'s now vacant and ready for your business to move in. Building B offers approximately 1624 sq. ft. and is currently leased to help you cover expenses. Call for lease details. Wide range of permitted zoning uses. Dream big and make your appointment to see it today.