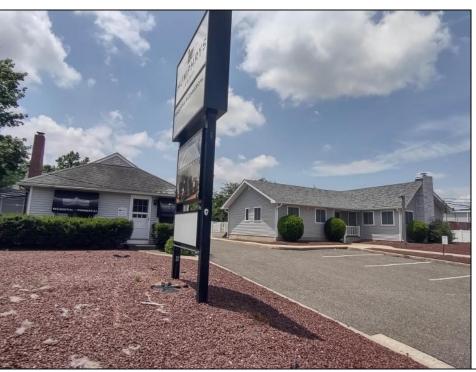

## **COMMENTS**

Amazing opportunity to grow your business with 2 detached buildings sitting on a huge 155\' x 185\' lot. Your business will experience fantastic exposure and visibility being located on one of the primary arteries in and out of Ocean City with North & South Parkway entrances/exits just a few hundred yards away. Building A features approximately 2194 sq. ft. plus many interior and exterior upgrades and improvements. Recently operated as a state of the art health & wellness center; it\'s now vacant and ready for your business to move in. Building B offers approximately 1624 sq. ft. and is currently leased to help you cover expenses. Call for lease details. Wide range of permitted zoning uses. Dream big and make your appointment to see it today.