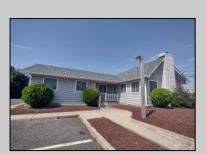

## **COMMENTS**

Amazing opportunity to grow your business with 2 detached buildings sitting on a huge 155\' x 185\' lot. Your business will experience fantastic exposure and visibility being located on one of the primary arteries in and out of Ocean City with North & South Parkway entrances/exits just a few hundred yards away. Building A features approximately 2194 sq. ft. plus many interior and exterior upgrades and improvements. Recently operated as a state of the art health & wellness center; it\'s now vacant and ready for your business to move in. Building B offers approximately 1624 sq. ft. and is currently leased to help you cover expenses. Call for lease details. Wide range of permitted zoning uses. Dream big and make your appointment to see it today.