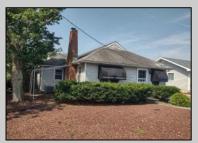

## **COMMENTS**

Amazing opportunity to grow your business with 2 detached buildings sitting on a huge 155\' x 185\' lot. Your business will experience fantastic exposure and visibility being located on one of the primary arteries in and out of Ocean City with North & South Parkway entrances/exits just a few hundred yards away. Building A features approximately 2194 sq. ft. plus many interior and exterior upgrades and improvements. Recently operated as a state of the art health & wellness center; it\'s now vacant and ready for your business to move in. Building B offers approximately 1624 sq. ft. and is currently leased to help you cover expenses. Call for lease details. Wide range of permitted zoning uses. Dream big and make your appointment to see it today.