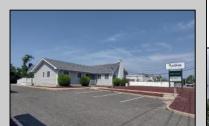

## **COMMENTS**

Amazing opportunity to grow your business with 2 detached buildings sitting on a huge 155\' x 185\' lot. Your business will experience fantastic exposure and visibility being located on one of the primary arteries in and out of Ocean City with North & South Parkway entrances/exits just a few hundred yards away. Building A features approximately 2194 sq. ft. plus many interior and exterior upgrades and improvements. Recently operated as a state of the art health & wellness center; it\'s now vacant and ready for your business to move in. Building B offers approximately 1624 sq. ft. and is currently leased to help you cover expenses. Call for lease details. Wide range of permitted zoning uses. Dream big and make your appointment to see it today.