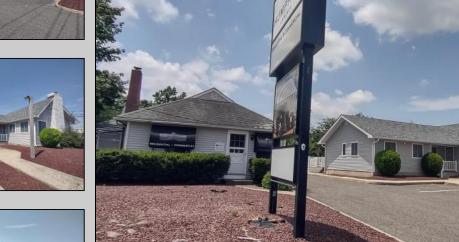

## **COMMENTS**

Amazing opportunity to grow your business with 2 detached buildings sitting on a huge 155\' x 185\' lot. Your business will experience fantastic exposure and visibility being located on one of the primary arteries in and out of Ocean City with North & South Parkway entrances/exits just a few hundred yards away. Building A features approximately 2194 sq. ft. plus many interior and exterior upgrades and improvements. Recently operated as a state of the art health & wellness center; it\'s now vacant and ready for your business to move in. Building B offers approximately 1624 sq. ft. and is currently leased to help you cover expenses. Call for lease details. Wide range of permitted zoning uses. Dream big and make your appointment to see it today.