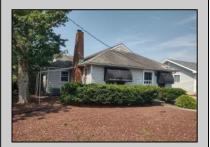

## **COMMENTS**

Amazing opportunity to grow your business with 2 detached buildings sitting on a huge 155\' x 185\' lot. Your business will experience fantastic exposure and visibility being located on one of the primary arteries in and out of Ocean City with North & South Parkway entrances/exits just a few hundred yards away. Building A features approximately 2194 sq. ft. plus many interior and exterior upgrades and improvements. Recently operated as a state of the art health & wellness center; it\'s now vacant and ready for your business to move in. Building B offers approximately 1624 sq. ft. and is currently leased to help you cover expenses. Call for lease details. Wide range of permitted zoning uses. Dream big and make your appointment to see it today.