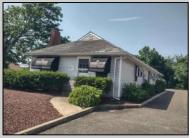

## **COMMENTS**

Amazing opportunity to grow your business with 2 detached buildings sitting on a huge 155\' x 185\' lot. Your business will experience fantastic exposure and visibility being located on one of the primary arteries in and out of Ocean City with North & South Parkway entrances/exits just a few hundred yards away. Building A features approximately 2194 sq. ft. plus many interior and exterior upgrades and improvements. Recently operated as a state of the art health & wellness center; it\'s now vacant and ready for your business to move in. Building B offers approximately 1624 sq. ft. and is currently leased to help you cover expenses. Call for lease details. Wide range of permitted zoning uses. Dream big and make your appointment to see it today.