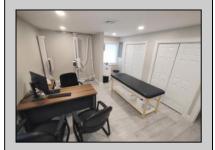

## **COMMENTS**

Amazing opportunity to grow your business with 2 detached buildings sitting on a huge 155\' x 185\' lot. Your business will experience fantastic exposure and visibility being located on one of the primary arteries in and out of Ocean City with North & South Parkway entrances/exits just a few hundred yards away. Building A features approximately 2194 sq. ft. plus many interior and exterior upgrades and improvements. Recently operated as a state of the art health & wellness center; it\'s now vacant and ready for your business to move in. Building B offers approximately 1624 sq. ft. and is currently leased to help you cover expenses. Call for lease details. Wide range of permitted zoning uses. Dream big and make your appointment to see it today.