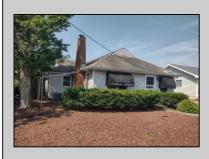

## COMMENTS

Amazing opportunity to grow your business with 2 detached buildings sitting on a huge 155\' x 185\' lot. Your business will experience fantastic exposure and visibility being located on one of the primary arteries in and out of Ocean City with North & South Parkway entrances/exits just a few hundred yards away. Building A features approximately 2194 sq. ft. plus many interior and exterior upgrades and improvements. Recently operated as a state of the art health & wellness center; it\'s now vacant and ready for your business to move in. Building B offers approximately 1624 sq. ft. and is currently leased to help you cover expenses. Call for lease details. Wide