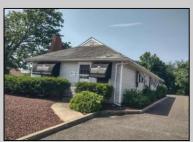

## COMMENTS

Amazing opportunity to grow your business with 2 detached buildings sitting on a huge 155\' x 185\' lot. Your business will experience fantastic exposure and visibility being located on one of the primary arteries in and out of Ocean City with North & South Parkway entrances/exits just a few hundred yards away. Building A features approximately 2194 sq. ft. plus many interior and exterior upgrades and improvements. Recently operated as a state of the art health & wellness center; it\'s now vacant and ready for your business to move in. Building B offers approximately 1624 sq. ft. and is currently leased to help you cover expenses. Call for lease details. Wide