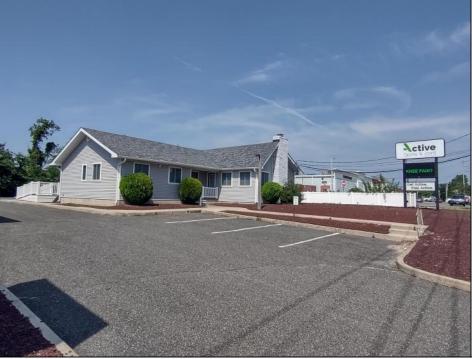

## 16-20 Roosevelt Blvd Marmora, NJ 08223

Asking \$889,900.00

## COMMENTS

Amazing opportunity to grow your business with 2 detached buildings sitting on a huge 155\' x 185\' lot. Your business will experience fantastic exposure and visibility being located on one of the primary arteries in and out of Ocean City with North & South Parkway entrances/exits just a few hundred yards away. Building A features approximately 2194 sq. ft. plus many interior and exterior upgrades and improvements. Recently operated as a state of the art health & wellness center; it\'s now vacant and ready for your business to move in. Building B offers approximately 1624 sq. ft. and is currently leased to help you cover expenses. Call for lease details. Wide