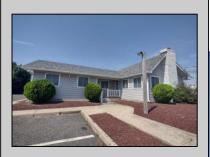

## COMMENTS

Amazing opportunity to grow your business with 2 detached buildings sitting on a huge 155\' x 185\' lot. Your business will experience fantastic exposure and visibility being located on one of the primary arteries in and out of Ocean City with North & South Parkway entrances/exits just a few hundred yards away. Building A features approximately 2194 sq. ft. plus many interior and exterior upgrades and improvements. Recently operated as a state of the art health & wellness center; it\'s now vacant and ready for your business to move in. Building B offers approximately 1624 sq. ft. and is currently leased to help you cover expenses. Call for lease details. Wide