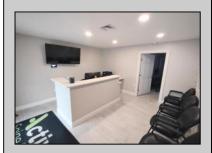

## **COMMENTS**

Amazing opportunity to grow your business with 2 detached buildings sitting on a huge 155\' x 185\' lot. Your business will experience fantastic exposure and visibility being located on one of the primary arteries in and out of Ocean City with North & South Parkway entrances/exits just a few hundred yards away. Building A features approximately 2194 sq. ft. plus many interior and exterior upgrades and improvements. Recently operated as a state of the art health & wellness center; it\'s now vacant and ready for your business to move in. Building B offers approximately 1624 sq. ft. and is currently leased to help you cover expenses. Call for lease details. Wide range of permitted zoning uses. Dream big and make your appointment to see it today.