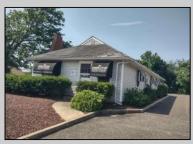

## **COMMENTS**

Amazing opportunity to grow your business with 2 detached buildings sitting on a huge 155\' x 185\' lot. Your business will experience fantastic exposure and visibility being located on one of the primary arteries in and out of Ocean City with North & South Parkway entrances/exits just a few hundred yards away. Building A features approximately 2194 sq. ft. plus many interior and exterior upgrades and improvements. Recently operated as a state of the art health & wellness center; it\'s now vacant and ready for your business to move in. Building B offers approximately 1624 sq. ft. and is currently leased to help you cover expenses. Call for lease details. Wide range of permitted zoning uses. Dream big and make your appointment to see it today.