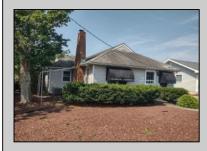

## **COMMENTS**

Amazing opportunity to grow your business with 2 detached buildings sitting on a huge 155\' x 185\' lot. Your business will experience fantastic exposure and visibility being located on one of the primary arteries in and out of Ocean City with North & South Parkway entrances/exits just a few hundred yards away. Building A features approximately 2194 sq. ft. plus many interior and exterior upgrades and improvements. Recently operated as a state of the art health & wellness center; it\'s now vacant and ready for your business to move in. Building B offers approximately 1624 sq. ft. and is currently leased to help you cover expenses. Call for lease details. Wide range of permitted zoning uses. Dream big and make your appointment to see it today.