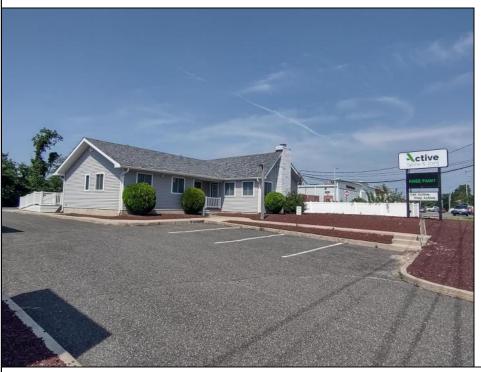

## **COMMENTS**

Amazing opportunity to grow your business with 2 detached buildings sitting on a huge 155\' x 185\' lot. Your business will experience fantastic exposure and visibility being located on one of the primary arteries in and out of Ocean City with North & South Parkway entrances/exits just a few hundred yards away. Building A features approximately 2194 sq. ft. plus many interior and exterior upgrades and improvements. Recently operated as a state of the art health & wellness center; it\'s now vacant and ready for your business to move in. Building B offers approximately 1624 sq. ft. and is currently leased to help you cover expenses. Call for lease details. Wide range of permitted zoning uses. Dream big and make your appointment to see it today.