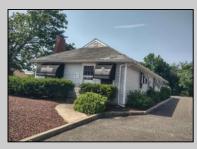

## COMMENTS

Amazing opportunity to grow your business with 2 detached buildings sitting on a huge 155<sup>1</sup> x 185<sup>1</sup> lot. Your business will experience fantastic exposure and visibility being located on one of the primary arteries in and out of Ocean City with North & South Parkway entrances/exits just a few hundred yards away. Building A features approximately 2194 sq. ft. plus many interior and exterior upgrades and improvements. Recently operated as a state of the art health & wellness center; it's now vacant and ready for your business to move in. Building B offers approximately 1624 sq. ft. and is currently leased to help you cover expenses. Call for lease details. Wide range of permitted zoning uses. Dream big and make your appointment to see it today.