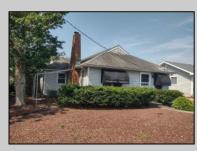

## COMMENTS

Amazing opportunity to grow your business with 2 detached buildings sitting on a huge 155<sup>1</sup> x 185<sup>1</sup> lot. Your business will experience fantastic exposure and visibility being located on one of the primary arteries in and out of Ocean City with North & South Parkway entrances/exits just a few hundred yards away. Building A features approximately 2194 sq. ft. plus many interior and exterior upgrades and improvements. Recently operated as a state of the art health & wellness center; it's now vacant and ready for your business to move in. Building B offers approximately 1624 sq. ft. and is currently leased to help you cover expenses. Call for lease details. Wide range of permitted zoning uses. Dream big and make your appointment to see it today.