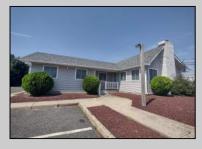

## COMMENTS

Amazing opportunity to grow your business with 2 detached buildings sitting on a huge 155\' x 185\' lot. Your business will experience fantastic exposure and visibility being located on one of the primary arteries in and out of Ocean City with North & South Parkway entrances/exits just a few hundred yards away. Building A features approximately 2194 sq. ft. plus many interior and exterior upgrades and improvements. Recently operated as a state of the art health & wellness center; it\'s now vacant and ready for your business to move in. Building B offers approximately 1624 sq. ft. and is currently leased to help you cover expenses. Call for lease details. Wide range of permitted zoning uses. Dream big and make your appointment to see it today.