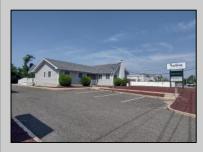

## COMMENTS

Amazing opportunity to grow your business with 2 detached buildings sitting on a huge 155\' x 185\' lot. Your business will experience fantastic exposure and visibility being located on one of the primary arteries in and out of Ocean City with North & South Parkway entrances/exits just a few hundred yards away. Building A features approximately 2194 sq. ft. plus many interior and exterior upgrades and improvements. Recently operated as a state of the art health & wellness center; it\'s now vacant and ready for your business to move in. Building B offers approximately 1624 sq. ft. and is currently leased to help you cover expenses. Call for lease details. Wide range of permitted zoning uses. Dream big and make your appointment to see it today.