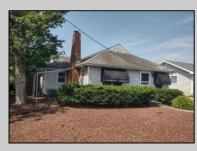

## COMMENTS

Amazing opportunity to grow your business with 2 detached buildings sitting on a huge 155\' x 185\' lot. Your business will experience fantastic exposure and visibility being located on one of the primary arteries in and out of Ocean City with North & South Parkway entrances/exits just a few hundred yards away. Building A features approximately 2194 sq. ft. plus many interior and exterior upgrades and improvements. Recently operated as a state of the art health & wellness center; it\'s now vacant and ready for your business to move in. Building B offers approximately 1624 sq. ft. and is currently leased to help you cover expenses. Call for lease details. Wide range of permitted zoning uses. Dream big and make your appointment to see it today.