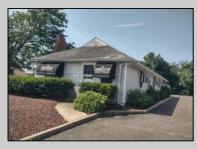

## COMMENTS

Amazing opportunity to grow your business with 2 detached buildings sitting on a huge 155\' x 185\' lot. Your business will experience fantastic exposure and visibility being located on one of the primary arteries in and out of Ocean City with North & South Parkway entrances/exits just a few hundred yards away. Building A features approximately 2194 sq. ft. plus many interior and exterior upgrades and improvements. Recently operated as a state of the art health & wellness center; it\'s now vacant and ready for your business to move in. Building B offers approximately 1624 sq. ft. and is currently leased to help you cover expenses. Call for lease details. Wide range of permitted zoning uses. Dream big and make your appointment to see it today.