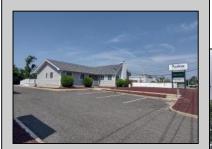

## **COMMENTS**

Amazing opportunity to grow your business with 2 detached buildings sitting on a huge 155\' x 185\' lot. Your business will experience fantastic exposure and visibility being located on one of the primary arteries in and out of Ocean City with North & South Parkway entrances/exits just a few hundred yards away. Building A features approximately 2194 sq. ft. plus many interior and exterior upgrades and improvements. Recently operated as a state of the art health & wellness center; it\'s now vacant and ready for your business to move in. Building B offers approximately 1624 sq. ft. and is currently leased to help you cover expenses. Call for lease details. Wide range of permitted zoning uses. Dream big and make your appointment to see it today.