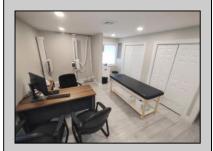

## **COMMENTS**

Amazing opportunity to grow your business with 2 detached buildings sitting on a huge 155\' x 185\' lot. Your business will experience fantastic exposure and visibility being located on one of the primary arteries in and out of Ocean City with North & South Parkway entrances/exits just a few hundred yards away. Building A features approximately 2194 sq. ft. plus many interior and exterior upgrades and improvements. Recently operated as a state of the art health & wellness center; it\'s now vacant and ready for your business to move in. Building B offers approximately 1624 sq. ft. and is currently leased to help you cover expenses. Call for lease details. Wide range of permitted zoning uses. Dream big and make your appointment to see it today.