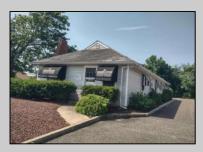

## **COMMENTS**

Amazing opportunity to grow your business with 2 detached buildings sitting on a huge 155\' x 185\' lot. Your business will experience fantastic exposure and visibility being located on one of the primary arteries in and out of Ocean City with North & South Parkway entrances/exits just a few hundred yards away. Building A features approximately 2194 sq. ft. plus many interior and exterior upgrades and improvements. Recently operated as a state of the art health & wellness center; it\'s now vacant and ready for your business to move in. Building B offers approximately 1624 sq. ft. and is currently leased to help you cover expenses. Call for lease details. Wide range of permitted zoning uses. Dream big and make your appointment to see it today.