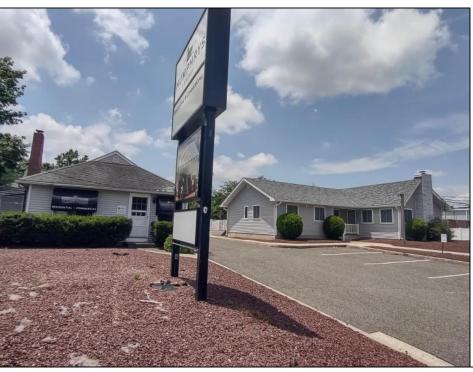

## **COMMENTS**

Amazing opportunity to grow your business with 2 detached buildings sitting on a huge 155\' x 185\' lot. Your business will experience fantastic exposure and visibility being located on one of the primary arteries in and out of Ocean City with North & South Parkway entrances/exits just a few hundred yards away. Building A features approximately 2194 sq. ft. plus many interior and exterior upgrades and improvements. Recently operated as a state of the art health & wellness center; it\'s now vacant and ready for your business to move in. Building B offers approximately 1624 sq. ft. and is currently leased to help you cover expenses. Call for lease details. Wide range of permitted zoning uses. Dream big and make your appointment to see it today.