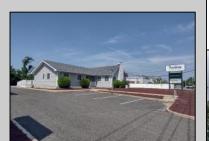

## **COMMENTS**

Amazing opportunity to grow your business with 2 detached buildings sitting on a huge 155\' x 185\' lot. Your business will experience fantastic exposure and visibility being located on one of the primary arteries in and out of Ocean City with North & South Parkway entrances/exits just a few hundred yards away. Building A features approximately 2194 sq. ft. plus many interior and exterior upgrades and improvements. Recently operated as a state of the art health & wellness center; it\'s now vacant and ready for your business to move in. Building B offers approximately 1624 sq. ft. and is currently leased to help you cover expenses. Call for lease details. Wide range of permitted zoning uses. Dream big and make your appointment to see it today.