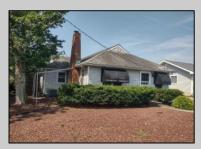

## **COMMENTS**

Amazing opportunity to grow your business with 2 detached buildings sitting on a huge 155\' x 185\' lot. Your business will experience fantastic exposure and visibility being located on one of the primary arteries in and out of Ocean City with North & South Parkway entrances/exits just a few hundred yards away. Building A features approximately 2194 sq. ft. plus many interior and exterior upgrades and improvements. Recently operated as a state of the art health & wellness center; it\'s now vacant and ready for your business to move in. Building B offers approximately 1624 sq. ft. and is currently leased to help you cover expenses. Call for lease details. Wide range of permitted zoning uses. Dream big and make your appointment to see it today.