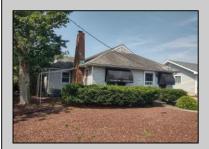

## **COMMENTS**

Amazing opportunity to grow your business with 2 detached buildings sitting on a huge 155\' x 185\' lot. Your business will experience fantastic exposure and visibility being located on one of the primary arteries in and out of Ocean City with North & South Parkway entrances/exits just a few hundred yards away. Building A features approximately 2194 sq. ft. plus many interior and exterior upgrades and improvements. Recently operated as a state of the art health & wellness center; it\'s now vacant and ready for your business to move in. Building B offers approximately 1624 sq. ft. and is currently leased to help you cover expenses. Call for lease details. Wide range of permitted zoning uses. Dream big and make your appointment to see it today.