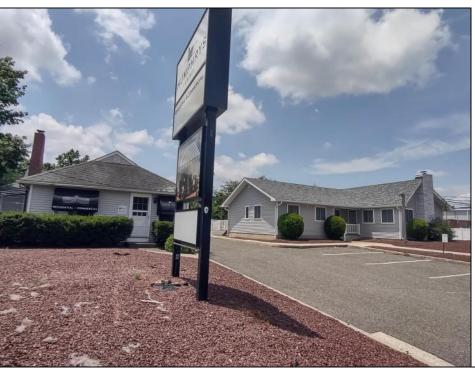

## **COMMENTS**

Amazing opportunity to grow your business with 2 detached buildings sitting on a huge 155\' x 185\' lot. Your business will experience fantastic exposure and visibility being located on one of the primary arteries in and out of Ocean City with North & South Parkway entrances/exits just a few hundred yards away. Building A features approximately 2194 sq. ft. plus many interior and exterior upgrades and improvements. Recently operated as a state of the art health & wellness center; it\'s now vacant and ready for your business to move in. Building B offers approximately 1624 sq. ft. and is currently leased to help you cover expenses. Call for lease details. Wide range of permitted zoning uses. Dream big and make your appointment to see it today.