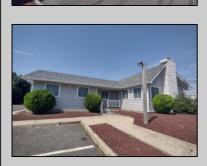

## **COMMENTS**

Amazing opportunity to grow your business with 2 detached buildings sitting on a huge 155\' x 185\' lot. Your business will experience fantastic exposure and visibility being located on one of the primary arteries in and out of Ocean City with North & South Parkway entrances/exits just a few hundred yards away. Building A features approximately 2194 sq. ft. plus many interior and exterior upgrades and improvements. Recently operated as a state of the art health & wellness center; it\'s now vacant and ready for your business to move in. Building B offers approximately 1624 sq. ft. and is currently leased to help you cover expenses. Call for lease details. Wide range of permitted zoning uses. Dream big and make your appointment to see it today.