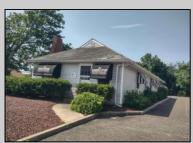

## **COMMENTS**

Amazing opportunity to grow your business with 2 detached buildings sitting on a huge 155\' x 185\' lot. Your business will experience fantastic exposure and visibility being located on one of the primary arteries in and out of Ocean City with North & South Parkway entrances/exits just a few hundred yards away. Building A features approximately 2194 sq. ft. plus many interior and exterior upgrades and improvements. Recently operated as a state of the art health & wellness center; it\'s now vacant and ready for your business to move in. Building B offers approximately 1624 sq. ft. and is currently leased to help you cover expenses. Call for lease details. Wide range of permitted zoning uses. Dream big and make your appointment to see it today.