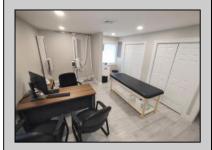

## **COMMENTS**

Amazing opportunity to grow your business with 2 detached buildings sitting on a huge 155\' x 185\' lot. Your business will experience fantastic exposure and visibility being located on one of the primary arteries in and out of Ocean City with North & South Parkway entrances/exits just a few hundred yards away. Building A features approximately 2194 sq. ft. plus many interior and exterior upgrades and improvements. Recently operated as a state of the art health & wellness center; it\'s now vacant and ready for your business to move in. Building B offers approximately 1624 sq. ft. and is currently leased to help you cover expenses. Call for lease details. Wide range of permitted zoning uses. Dream big and make your appointment to see it today.