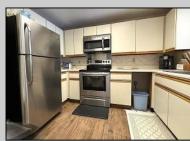

## COMMENTS

Enjoy ocean and bay views from your private balcony in this spacious 1-bedroom, 1.5 bath condo. Wood like tiled floors flow from the hallways to the kitchen, living/dining area and bedroom. The kitchen includes sleek stainless steel appliances. There is a newer washer/dryer. Balcony will be accessible after floor is completed. Located in a pet-friendly building (with restrictions), you\'ll have access to resort-style amenities including: a year- round swimming pool, wet & dry saunas, social rooms with Wi-Fi, a library and 24/7 security. There is currently a wait-list for bike and storage lockers. Parking includes a one-time lifetime fee of \$500 for an unassigned space for your primary car. Additional vehicles may be accommodated for \$300/year (non-guaranteed). The monthly Condo fee is \$868. plus there is a special assessment of \$395. making the total monthly fee of \$1,263. Located just steps from the beach and boardwalk, and close to casinos, restaurants (both gourmet and casual), entertainment venues, and transportation. The surrounding area continues to grow with attractions like the Showboat Water Park, summer beach concerts, Stockton University expansion, mini-golf, outlet shopping, and more. Note: Showings are not available online. Please call Showing Time at 800-746-9464 to schedule an appointment.