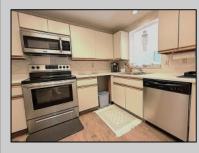

## COMMENTS

Enjoy ocean and bay views from your private balcony in this spacious 1-bedroom, 1.5 bath condo. Wood like tiled floors flow from the hallways to the kitchen, living/dining area and bedroom. The kitchen includes sleek stainless steel appliances. There is a newer washer/dryer. Balcony will be accessible after floor is completed. Located in a pet-friendly building (with restrictions), you\'ll have access to resort-style amenities including: a year- round swimming pool, wet & dry saunas, social rooms with Wi-Fi, a library and 24/7 security. There is currently a wait-list for bike and storage lockers. Parking includes a one-time lifetime fee of \$500 for an unassigned space for your primary car. Additional vehicles may be accommodated for \$300/year (non-guaranteed). The monthly Condo fee is \$868. plus there is a special assessment of \$395. making the total monthly fee of \$1,263. Located just steps from the beach and boardwalk, and close to casinos, restaurants (both gourmet and casual), entertainment venues, and transportation. The surrounding area continues to grow with attractions like the Showboat Water Park, summer beach concerts, Stockton University expansion, mini-golf, outlet shopping, and more. Note: Showings are not available online. Please call Showing Time at 800-746-9464 to schedule an appointment.