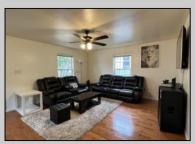

## COMMENTS

3 Bed/2.5 Bath 2-story home offering nice size living room, dining room with sliding glass doors to the back yard, kitchen with stainless steel refrigerator, newer gas range, and dishwasher. 3 nice size bedrooms! Primary BR with full bath. Front porch, patio, shed and fenced yard. 1/2 bath and laundry on the 1st floor. All appliances are included.