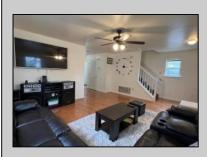

## COMMENTS

3 Bed/2.5 Bath 2-story home offering nice size living room, dining room with sliding glass doors to the back yard, kitchen with stainless steel refrigerator, newer gas range, and dishwasher. 3 nice size bedrooms! Primary BR with full bath. Front porch, patio, shed and fenced yard. 1/2 bath and laundry on the 1st floor. All appliances are included.