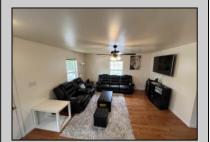

## COMMENTS

3 Bed/2.5 Bath 2-story home offering nice size living room, dining room with sliding glass doors to the back yard, kitchen with stainless steel refrigerator, newer gas range, and dishwasher. 3 nice size bedrooms! Primary BR with full bath. Front porch, patio, shed and fenced yard. 1/2 bath and laundry on the 1st floor. All appliances are included.