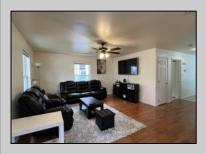

## COMMENTS

3 Bed/2.5 Bath 2-story home offering nice size living room, dining room with sliding glass doors to the back yard, kitchen with stainless steel refrigerator, newer gas range, and dishwasher. 3 nice size bedrooms! Primary BR with full bath. Front porch, patio, shed and fenced yard. 1/2 bath and laundry on the 1st floor. All appliances are included.