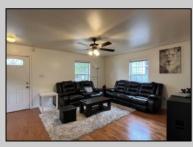

## COMMENTS

3 Bed/2.5 Bath 2-story home offering nice size living room, dining room with sliding glass doors to the back yard, kitchen with stainless steel refrigerator, newer gas range, and dishwasher. 3 nice size bedrooms! Primary BR with full bath. Front porch, patio, shed and fenced yard. 1/2 bath and laundry on the 1st floor. All appliances are included.