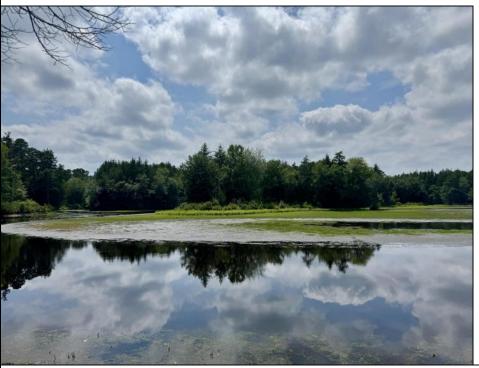

## **COMMENTS**

Escape to a tranquil retreat on this stunning .57-acre wooded, lakefront property in Mullica, New Jersey. Nestled on a quiet back road within the Pinelands Preservation Area, this unique parcel offers a rare chance to own a pristine piece of South Jersey\'s natural beauty. Please note: This lot is not buildable. Despite being non-buildable, this land is your ultimate outdoor playground. Enjoy direct lake access for kayaking, fishing, and birdwatching, or simply unwind by the water, enveloped by towering pines and the calming sounds of nature. It\'s an ideal spot for camping, picnics, and weekend getaways, providing a rustic escape from the everyday hustle. Here, you\'ll find all the peace and privacy you desire, yet you\'re still conveniently close to modern amenities. If a serene, wooded sanctuary is what you\'re dreaming of, this preserved lakefront property is your perfect private haven for recreation and relaxation.