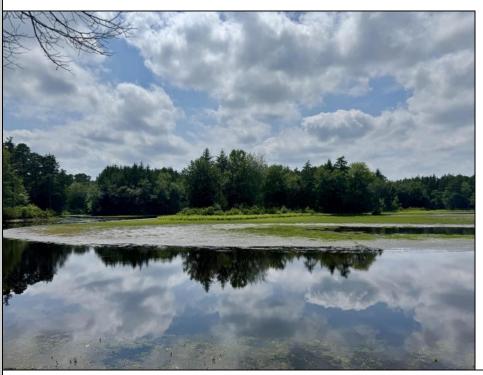

## **COMMENTS**

Escape to a tranquil retreat on this stunning .57-acre wooded, lakefront property in Mullica, New Jersey. Nestled on a quiet back road within the Pinelands Preservation Area, this unique parcel offers a rare chance to own a pristine piece of South Jersey\'s natural beauty. Please note: This lot is not buildable. Despite being non-buildable, this land is your ultimate outdoor playground. Enjoy direct lake access for kayaking, fishing, and birdwatching, or simply unwind by the water, enveloped by towering pines and the calming sounds of nature. It\'s an ideal spot for camping, picnics, and weekend getaways, providing a rustic escape from the everyday hustle. Here, you\'ll find all the peace and privacy you desire, yet you\'re still conveniently close to modern amenities. If a serene, wooded sanctuary is what you\'re dreaming of, this preserved lakefront property is your perfect private haven for recreation and relaxation.