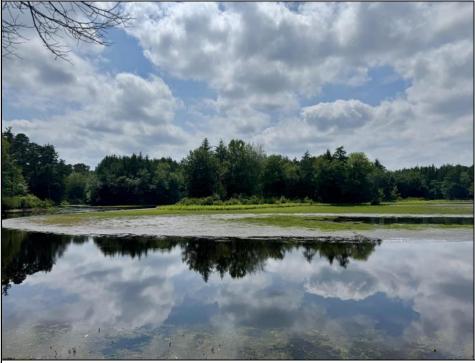

## COMMENTS

Escape to a tranquil retreat on this stunning .57-acre wooded, lakefront property in Mullica, New Jersey. Nestled on a quiet back road within the Pinelands Preservation Area, this unique parcel offers a rare chance to own a pristine piece of South Jersey\'s natural beauty. Please note: This lot is not buildable. Despite being non-buildable, this land is your ultimate outdoor playground. Enjoy direct lake access for kayaking, fishing, and birdwatching, or simply unwind by the water, enveloped by towering pines and the calming sounds of nature. It\'s an ideal spot for camping, picnics, and weekend getaways, providing a rustic escape from the everyday hustle. Here, you\'ll find all the peace and privacy you desire, yet you\'re still conveniently close to modern amenities. If a serene, wooded sanctuary is what you\'re dreaming of, this preserved lakefront property is your perfect private haven for recreation and relaxation.