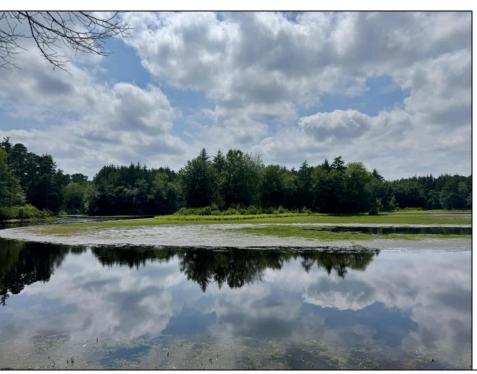

## **COMMENTS**

Escape to a tranquil retreat on this stunning .57-acre wooded, lakefront property in Mullica, New Jersey. Nestled on a quiet back road within the Pinelands Preservation Area, this unique parcel offers a rare chance to own a pristine piece of South Jersey\'s natural beauty. Please note: This lot is not buildable. Despite being non-buildable, this land is your ultimate outdoor playground. Enjoy direct lake access for kayaking, fishing, and birdwatching, or simply unwind by the water, enveloped by towering pines and the calming sounds of nature. It\'s an ideal spot for camping, picnics, and weekend getaways, providing a rustic escape from the everyday hustle. Here, you\'ll find all the peace and privacy you desire, yet you\'re still conveniently close to modern amenities. If a serene, wooded sanctuary is what you\'re dreaming of, this preserved lakefront property is your perfect private haven for recreation and relaxation.