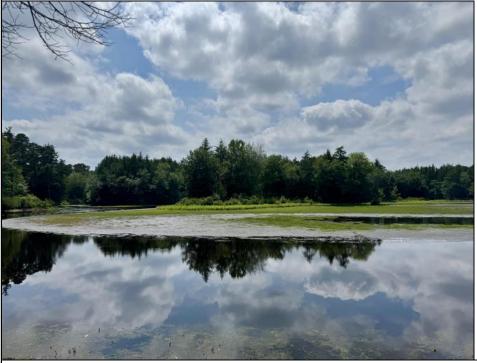

## COMMENTS

Escape to a tranquil retreat on this stunning .57-acre wooded, lakefront property in Mullica, New Jersey. Nestled on a quiet back road within the Pinelands Preservation Area, this unique parcel offers a rare chance to own a pristine piece of South Jersey\'s natural beauty. Please note: This lot is not buildable. Despite being non-buildable, this land is your ultimate outdoor playground. Enjoy direct lake access for kayaking, fishing, and birdwatching, or simply unwind by the water, enveloped by towering pines and the calming sounds of nature. It\'s an ideal spot for camping, picnics, and weekend getaways, providing a rustic escape from the everyday hustle. Here, you\'ll find all the peace and privacy you desire, yet you\'re still conveniently close to modern amenities. If a serene, wooded sanctuary is what you\'re dreaming of, this preserved lakefront property is your perfect private haven for recreation and relaxation.