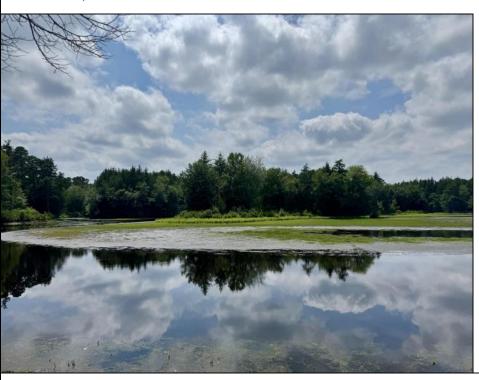

## **COMMENTS**

Escape to a tranquil retreat on this stunning .57-acre wooded, lakefront property in Mullica, New Jersey. Nestled on a quiet back road within the Pinelands Preservation Area, this unique parcel offers a rare chance to own a pristine piece of South Jersey\'s natural beauty. Please note: This lot is not buildable. Despite being non-buildable, this land is your ultimate outdoor playground. Enjoy direct lake access for kayaking, fishing, and birdwatching, or simply unwind by the water, enveloped by towering pines and the calming sounds of nature. It\s an ideal spot for camping, picnics, and weekend getaways, providing a rustic escape from the everyday hustle. Here, you\'ll find all the peace and privacy you desire, yet you\'re still conveniently close to modern amenities. If a serene, wooded sanctuary is what you\'re dreaming of, this preserved lakefront property is your perfect private haven for recreation and relaxation.