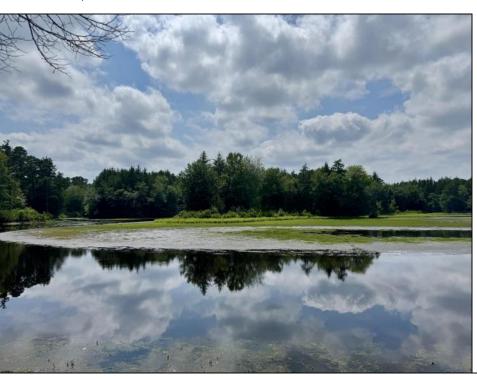

## **COMMENTS**

Escape to a tranquil retreat on this stunning .57-acre wooded, lakefront property in Mullica, New Jersey. Nestled on a quiet back road within the Pinelands Preservation Area, this unique parcel offers a rare chance to own a pristine piece of South Jersey\'s natural beauty. Please note: This lot is not buildable. Despite being non-buildable, this land is your ultimate outdoor playground. Enjoy direct lake access for kayaking, fishing, and birdwatching, or simply unwind by the water, enveloped by towering pines and the calming sounds of nature. It's an ideal spot for camping, picnics, and weekend getaways, providing a rustic escape from the everyday hustle. Here, you\'ll find all the peace and privacy you desire, yet you\'re still conveniently close to modern amenities. If a serene, wooded sanctuary is what you\'re dreaming of, this preserved lakefront property is your perfect private haven for recreation and relaxation.