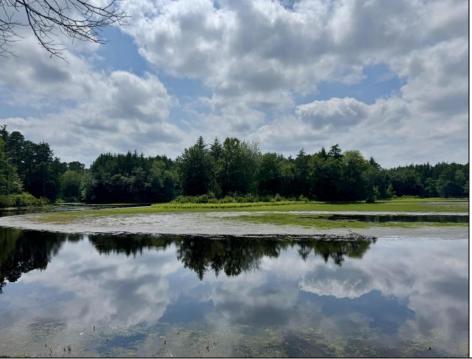

## COMMENTS

Escape to a tranquil retreat on this stunning .57-acre wooded, lakefront property in Mullica, New Jersey. Nestled on a quiet back road within the Pinelands Preservation Area, this unique parcel offers a rare chance to own a pristine piece of South Jersey\'s natural beauty. Please note: This lot is not buildable. Despite being non-buildable, this land is your ultimate outdoor playground. Enjoy direct lake access for kayaking, fishing, and birdwatching, or simply unwind by the water, enveloped by towering pines and the calming sounds of nature. It\'s an ideal spot for camping, picnics, and weekend getaways, providing a rustic escape from the everyday hustle. Here, you\'ll find all the peace and privacy you desire, yet you\'re still conveniently close to modern amenities. If a serene, wooded sanctuary is what you\'re dreaming of, this preserved lakefront property is your perfect private haven for recreation and relaxation.