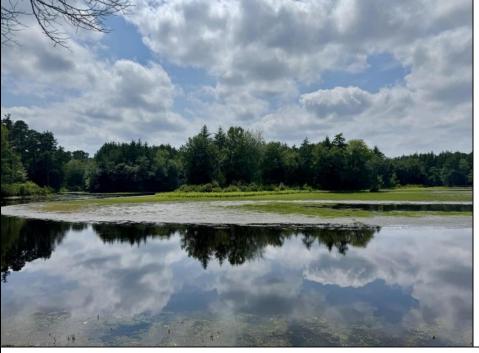

## **COMMENTS**

Escape to a tranquil retreat on this stunning .57-acre wooded, lakefront property in Mullica, New Jersey. Nestled on a quiet back road within the Pinelands Preservation Area, this unique parcel offers a rare chance to own a pristine piece of South Jersey\'s natural beauty. Please note: This lot is not buildable. Despite being non-buildable, this land is your ultimate outdoor playground. Enjoy direct lake access for kayaking, fishing, and birdwatching, or simply unwind by the water, enveloped by towering pines and the calming sounds of nature. It\'s an ideal spot for camping, picnics, and weekend getaways, providing a rustic escape from the everyday hustle. Here, you\'ll find all the peace and privacy you desire, yet you\'re still conveniently close to modern amenities. If a serene, wooded sanctuary is what you\'re dreaming of, this preserved lakefront property is your perfect private haven for recreation and relaxation.