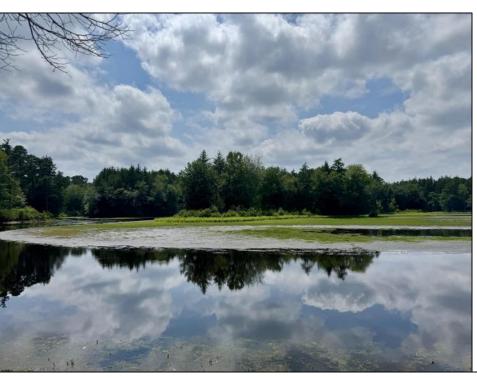

## **COMMENTS**

Escape to a tranquil retreat on this stunning .57-acre wooded, lakefront property in Mullica, New Jersey. Nestled on a quiet back road within the Pinelands Preservation Area, this unique parcel offers a rare chance to own a pristine piece of South Jersey\'s natural beauty. Please note: This lot is not buildable. Despite being non-buildable, this land is your ultimate outdoor playground. Enjoy direct lake access for kayaking, fishing, and birdwatching, or simply unwind by the water, enveloped by towering pines and the calming sounds of nature. It\'s an ideal spot for camping, picnics, and weekend getaways, providing a rustic escape from the everyday hustle. Here, you\'ll find all the peace and privacy you desire, yet you\'re still conveniently close to modern amenities. If a serene, wooded sanctuary is what you\'re dreaming of, this preserved lakefront property is your perfect private haven for recreation and relaxation.