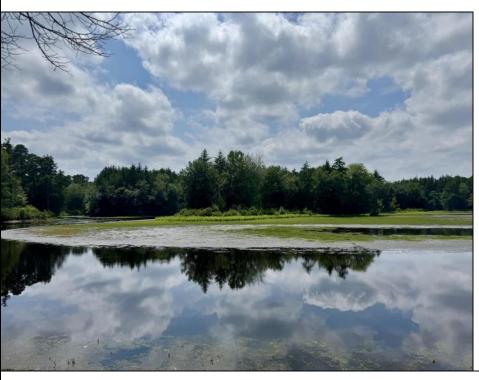

## **COMMENTS**

Escape to a tranquil retreat on this stunning .57-acre wooded, lakefront property in Mullica, New Jersey. Nestled on a quiet back road within the Pinelands Preservation Area, this unique parcel offers a rare chance to own a pristine piece of South Jersey\'s natural beauty. Please note: This lot is not buildable. Despite being non-buildable, this land is your ultimate outdoor playground. Enjoy direct lake access for kayaking, fishing, and birdwatching, or simply unwind by the water, enveloped by towering pines and the calming sounds of nature. It\'s an ideal spot for camping, picnics, and weekend getaways, providing a rustic escape from the everyday hustle. Here, you\'ll find all the peace and privacy you desire, yet you\'re still conveniently close to modern amenities. If a serene, wooded sanctuary is what you\'re dreaming of, this preserved lakefront property is your perfect private haven for recreation and relaxation.