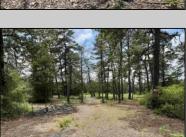

## **COMMENTS**

Escape to a tranquil retreat on this stunning .57-acre wooded, lakefront property in Mullica, New Jersey. Nestled on a quiet back road within the Pinelands Preservation Area, this unique parcel offers a rare chance to own a pristine piece of South Jersey\'s natural beauty. Please note: This lot is not buildable. Despite being non-buildable, this land is your ultimate outdoor playground. Enjoy direct lake access for kayaking, fishing, and birdwatching, or simply unwind by the water, enveloped by towering pines and the calming sounds of nature. It\'s an ideal spot for camping, picnics, and weekend getaways, providing a rustic escape from the everyday hustle. Here, you\'ll find all the peace and privacy you desire, yet you\'re still conveniently close to modern amenities. If a serene, wooded sanctuary is what you\'re dreaming of, this preserved lakefront property is your perfect private haven for recreation and relaxation.