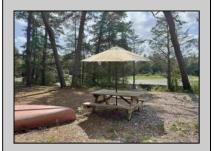

## **COMMENTS**

Escape to a tranquil retreat on this stunning .57-acre wooded, lakefront property in Mullica, New Jersey. Nestled on a quiet back road within the Pinelands Preservation Area, this unique parcel offers a rare chance to own a pristine piece of South Jersey\'s natural beauty. Please note: This lot is not buildable. Despite being non-buildable, this land is your ultimate outdoor playground. Enjoy direct lake access for kayaking, fishing, and birdwatching, or simply unwind by the water, enveloped by towering pines and the calming sounds of nature. It\'s an ideal spot for camping, picnics, and weekend getaways, providing a rustic escape from the everyday hustle. Here, you\'ll find all the peace and privacy you desire, yet you\'re still conveniently close to modern amenities. If a serene, wooded sanctuary is what you\'re dreaming of, this preserved lakefront property is your perfect private haven for recreation and relaxation.